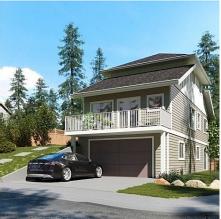

## 13 Trailhead Cir, Shawnigan Lake

\$239,000

ATTENTION BUILDERS - Great opportunity to build on this shovel ready lot. Great upside potential at the current price! This FULLY serviced lot is located in the heart of the Malahat area, a location perfect for the nature enthusiast surrounded by multiple hiking trails and only a few minutes to Wrigglesworth Lake. Only 40 minutes or less to get to all amenities in downtown Victoria or 15 minutes to Mill Bay town centre and ocean access. Excavation is complete, with new rock retaining wall in place. Surveying and Geotech also completed. Ready to build, flat lot with house plans approved. Don't miss out on your chance to live in this beautiful hillside community. Building Plans available. (id:56120)