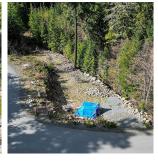

## 13 Trailhead Cir, Shawnigan Lake

\$239,000

ATTENTION BUILDERS - Great opportunity to build on this shovel ready lot. Great upside potential at the current price! This FULLY serviced lot is located in the heart of the Malahat area, a location perfect for the nature enthusiast surrounded by multiple hiking trails and only a few minutes to Wrigglesworth Lake. Only 40 minutes or less to get to all amenities in downtown Victoria or 15 minutes to Mill Bay town centre and ocean access. Excavation is complete, with new rock retaining wall in place. Surveying and Geotech also completed. Ready to build, flat lot with house plans approved. Don't miss out on your chance to live in this beautiful hillside community. Building Plans available. (id:56120)