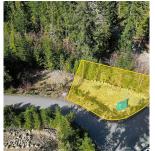

## 13 Trailhead Cir, Shawnigan Lake

\$239,000

ATTENTION BUILDERS - Great opportunity to build on this shovel ready lot. Great upside potential at the current price! This FULLY serviced lot is located in the heart of the Malahat area, a location perfect for the nature enthusiast surrounded by multiple hiking trails and only a few minutes to Wrigglesworth Lake. Only 40 minutes or less to get to all amenities in downtown Victoria or 15 minutes to Mill Bay town centre and ocean access. Excavation is complete, with new rock retaining wall in place. Surveying and Geotech also completed. Ready to build, flat lot with house plans approved. Don't miss out on your chance to live in this beautiful hillside community. Building Plans available. (id:56120)

## **KEY INFORMATION**

MLS® 957035

Land Only

Malahat Proper

o Bedrooms

o Bathrooms

o SF

9,301 SF Lot