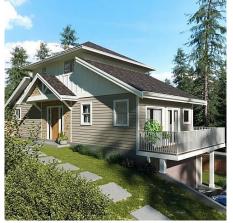

## 13 Trailhead Cir, Shawnigan Lake

\$239,000

ATTENTION BUILDERS - Great opportunity to build on this shovel ready lot. Great upside potential at the current price! This FULLY serviced lot is located in the heart of the Malahat area, a location perfect for the nature enthusiast surrounded by multiple hiking trails and only a few minutes to Wrigglesworth Lake. Only 40 minutes or less to get to all amenities in downtown Victoria or 15 minutes to Mill Bay town centre and ocean access. Excavation is complete, with new rock retaining wall in place. Surveying and Geotech also completed. Ready to build, flat lot with house plans approved. Don't miss out on your chance to live in this beautiful hillside community. Building Plans available. (id:56120)