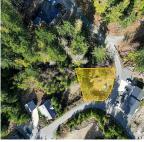

## 13 Trailhead Cir, Shawnigan Lake

\$239,000

ATTENTION BUILDERS - Great opportunity to build on this shovel ready lot. Great upside potential at the current price! This FULLY serviced lot is located in the heart of the Malahat area, a location perfect for the nature enthusiast surrounded by multiple hiking trails and only a few minutes to Wrigglesworth Lake. Only 40 minutes or less to get to all amenities in downtown Victoria or 15 minutes to Mill Bay town centre and ocean access. Excavation is complete, with new rock retaining wall in place. Surveying and Geotech also completed. Ready to build, flat lot with house plans approved. Don't miss out on your chance to live in this beautiful hillside community. Building Plans available. (id:56120)