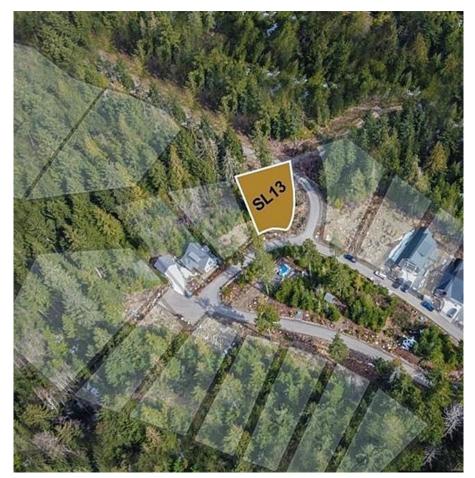

## 13 Trailhead Cir, Shawnigan Lake

\$239,000

ATTENTION BUILDERS - Great opportunity to build on this shovel ready lot. Great upside potential at the current price! This FULLY serviced lot is located in the heart of the Malahat area, a location perfect for the nature enthusiast surrounded by multiple hiking trails and only a few minutes to Wrigglesworth Lake. Only 40 minutes or less to get to all amenities in downtown Victoria or 15 minutes to Mill Bay town centre and ocean access. Excavation is complete, with new rock retaining wall in place. Surveying and Geotech also completed. Ready to build, flat lot with house plans approved. Don't miss out on your chance to live in this beautiful hillside community. Building Plans available. (id:56120)

## **KEY INFORMATION**

MLS® 957035

Land Only

Malahat Proper

o Bedrooms

o Bathrooms

o SF

9,301 SF Lot