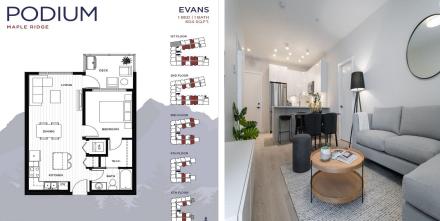

## 517 11655 Fraser Street, Maple Ridge

\$489,000

ASSIGNMENT OF CONTRACT. This unit offers a functional floor plan with 604 sqft and is located on the TOP PENTHOUSE level with SOUTH exposure for ample natural light. It is within a short walking distance to the West Coast Express and boast well-designed access to transportation, making it very convenient to reach all areas of the city. Additionally, it is situated within walking distance of shopping, restaurants, parks and trails.

## **KEY INFORMATION**

MLS® R2862279

Residential Attached

East Central Maple Ridge

1 Bedroom

1 Bathroom

604 SF

\$273.95 Maintenance Fees