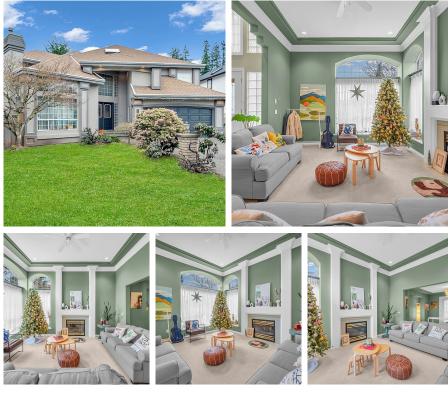

## 17082 102a Avenue, Surrey

\$1,980,000

Location! Location! Heart of Fraser Heights! Welcome to this custom-built home in popular cul-de-sac in PA neighborhood. This beauty offer spacious living & dining room with double patio door, gourmet kitchen with gas stove, long island perfect for any size of cooking and parties, computer desk, sunken family room with many windows overlooking beautifully landscaped PRIVATE backyard. Many skylights bring a lot of sunshine. 4 pieces full bath on main, den with bay windows can easily convert to a guest suite. Upstairs master bedroom with walking closet, double sized fireplaces. 3 more good sized bdrms. Newer hot water tank, new roof and gutter replaced in 2023. Walking distance to Pacific Academy, Bothwell Elementary School. Close to Hwy 1 and Hwy 17 entrance. A Must SEE!