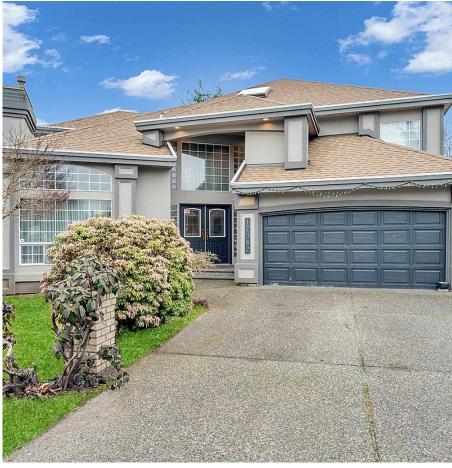

## 17082 102a Avenue, Surrey

\$1,980,000

Location! Location! Heart of Fraser Heights! Welcome to this custom-built home in popular cul-de-sac in PA neighborhood. This beauty offer spacious living & dining room with double patio door, gourmet kitchen with gas stove, long island perfect for any size of cooking and parties, computer desk, sunken family room with many windows overlooking beautifully landscaped PRIVATE backyard. Many skylights bring a lot of sunshine. 4 pieces full bath on main, den with bay windows can easily convert to a guest suite. Upstairs master bedroom with walking closet, double sized fireplaces. 3 more good sized bdrms. Newer hot water tank, new roof and gutter replaced in 2023. Walking distance to Pacific Academy, Bothwell Elementary School. Close to Hwy 1 and Hwy 17 entrance. A Must SEE!

## **KEY INFORMATION**

MLS® R2862334 Residential Detached Fraser Heights 4 Bedrooms 4 Bathrooms 3,290 SF 8,073 SF Lot

## FEATURES

Year Built: 1992 Listed By: Royal Pacific Realty (Kingsway) Ltd.