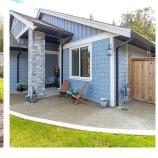

## 520 Bickford Way, Mill Bay

\$1,359,888

Fabulous family home nestled on a quiet cul-de-sac next to Hidden Estates Park. Enjoy main level living with 3 bedrooms (including spacious main floor primary with spa-like ensuite and walk-in closet) and the dining and living rooms boast high ceilings, forest views and access to the large deck. The adjacent gorgeous kitchen features quartz countertops, stainless appliances and an eat-in island. The 4-pc main bathroom and laundry room complete this level. A central staircase leads to the lower floor with 9' ceilings and 3 additional bedrooms, full bathroom, crawlspace storage and huge media/rec room which opens up to the walkout private covered patio. Quality finishings including custom blinds and premium light fixtures add to this high efficiency 3,024 sq ft home with heat pump, gas furnace and on demand hot water. Double car garage with custom epoxy finish floor and ample driveway parking plus 2 sheds for storage. The 1/4 acre irrigated property is beautifully landscaped and hardscaped with concrete walkway and a fully fenced back yard adjacent to parkland. Discover all that Mill Bay offers with private path to beach, extensive walking trails, great schools, local shopping and convenient location close to Mill Bay-Brentwood Bay ferry. This home really has it all and it's move in ready! (id:56120)