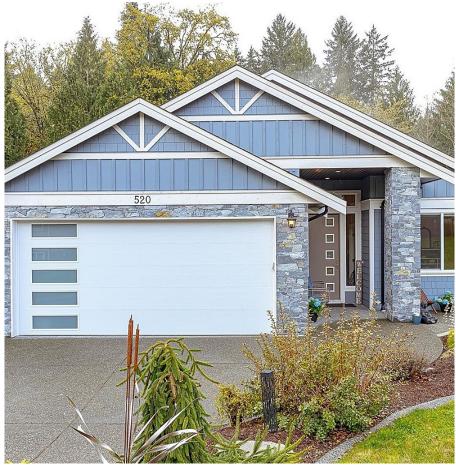

## 520 Bickford Way, Mill Bay

\$1,359,888

Fabulous family home nestled on a quiet cul-de-sac next to Hidden Estates Park. Enjoy main level living with 3 bedrooms (including spacious main floor primary with spa-like ensuite and walk-in closet) and the dining and living rooms boast high ceilings, forest views and access to the large deck. The adjacent gorgeous kitchen features quartz countertops, stainless appliances and an eat-in island. The 4-pc main bathroom and laundry room complete this level. A central staircase leads to the lower floor with 9' ceilings and 3 additional bedrooms, full bathroom, crawlspace storage and huge media/rec room which opens up to the walkout private covered patio. Quality finishings including custom blinds and premium light fixtures add to this high efficiency 3,024 sq ft home with heat pump, gas furnace and on demand hot water. Double car garage with custom epoxy finish floor and ample driveway parking plus 2 sheds for storage. The 1/4 acre irrigated property is beautifully landscaped and hardscaped with concrete walkway and a fully fenced back yard adjacent to parkland. Discover all that Mill Bay offers with private path to beach, extensive walking trails, great schools, local shopping and convenient location close to Mill Bay-Brentwood Bay ferry. This home really has it all and it's move in ready! (id:56120)

## **KEY INFORMATION**

MLS® 956970 Residential Detached Mill Bay

6 Bedrooms

3 Bathrooms

3,539 SF

11,326 SF Lot