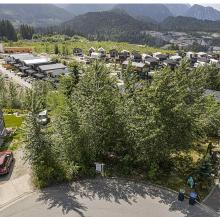

## 2942 Strangway Place, Squamish

\$1,338,000

BUILD YOUR DREAM HOME on this well placed lot in one of Squamish's most sought after neighborhoods, University Heights. Sitting on a quiet cul de sac, this lot boasts unobstructed views of the Chief and Tantalus mountain range, and is just over 6,000sqft. Only 5 minutes away from Garibaldi Mall and world famous mountain biking and hiking trails, this trulyperfectly situated on one of the highest elevations in Squamish, offering easy access to nearby schools: Quest University & Coast Mountain Academy. Only 10 minutes to downtown Squamish, 45 minutes to Whistler and 45 minutes to Vancouver. University Heights offers the best Squamish has to offer for luxury mountainside living! Call your realtor today for more information!

## **KEY INFORMATION**

MLS® R2862438

Land Only

University Highlands

o Bedrooms

o Bathrooms

o SF

6,068 SF Lot

## **FEATURES**

Views: The Stawamus Chief & Sky Pilot Listed By: Engel & Volkers Whistler