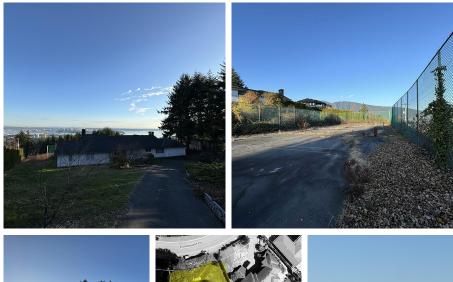

## 1028 Eyremount Drive, West Vancouver

\$8,800,000

Opportunity to secure the premier south-facing lot in British Properties. What sets this property apart is its extraordinary dimensions: while a front lot line of 100ft and depth of 225ft are standard for the area, this parcel boasts a REAR LOT LINE EXCEEDING 174FT—more than double the length of others in the area. Engage your architects to leverage this distinctive aspect of the property. The extended rear lot line offers boundless potential to enhance your building plans, setting your vision apart from the ordinary. Seize the chance to craft your dream home here. The flat driveway and distinctive topography of the lot are sure to ignite your imagination, empowering you to transform your dreams into a breathtaking reality. BY APPOINTMENT ONLY! DO NOT WALK ON PROPERTY WITHOUT AN APPOINTMENT