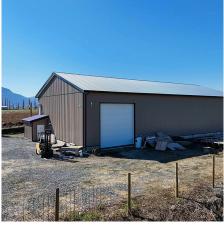

## 3815 Interprovincial Highway, Abbotsford

\$2,249,900

10 Acres of income producing Blueberry farm with 5000 sqft storage shed built in 2019. Good rental income from storage shed for mortgage help. Great location to build your dream home with beautiful views of valley and mountains. City water and 600 Amps Electricity connected. Easy access to Hwy 1, Sumas border crossing and only 10 mins drive to Abbotsford shopping Malls, Banks, & Schools.