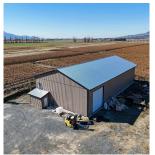

## 3815 Interprovincial Highway, Abbotsford

\$2,249,900

10 Acres of income producing Blueberry farm with 5000 sqft storage shed built in 2019. Good rental income from storage shed for mortgage help. Great location to build your dream home with beautiful views of valley and mountains. City water and 600 Amps Electricity connected. Easy access to Hwy 1, Sumas border crossing and only 10 mins drive to Abbotsford shopping Malls, Banks, & Schools.