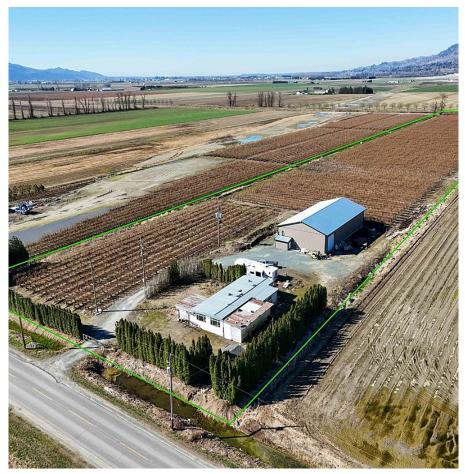

## 3815 Interprovincial Highway, Abbotsford

\$2,249,900

10 Acres of income producing Blueberry farm with 5000 sqft storage shed built in 2019. Good rental income from storage shed for mortgage help. Great location to build your dream home with beautiful views of valley and mountains. City water and 600 Amps Electricity connected. Easy access to Hwy 1, Sumas border crossing and only 10 mins drive to Abbotsford shopping Malls, Banks, & Schools.