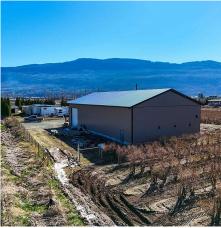

## 3815 Interprovincial Highway, Abbotsford

\$2,249,900

10 Acres of income producing Blueberry farm with 5000 sqft storage shed built in 2019. Good rental income from storage shed for mortgage help. Great location to build your dream home with beautiful views of valley and mountains. City water and 600 Amps Electricity connected. Easy access to Hwy 1, Sumas border crossing and only 10 mins drive to Abbotsford shopping Malls, Banks, & Schools.