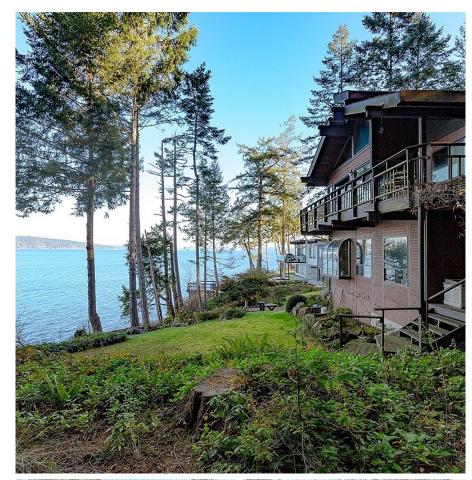

## 738 Lands End Rd, North Saanich

\$2,750,000

dream with nearly 150' shoreline and 180° views of Saltspring Island. The spacious home, set on a large 0.87 acre treed lot, offers an in-law suite and potential for your vision. Priced for a swift sale, this Southern Vancouver Island gem, boasts expansive views from Cowichan to Swartz Bay. The original family home, surrounded by lush landscaping, provides beach access and a separate two-car garage. Ready for personalization, this property promises a unique waterfront lifestyle. (id:56120)

Sought after "Lands End"! Seize the waterfront