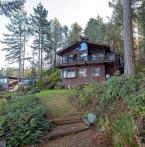

## 738 Lands End Rd, North Saanich

\$2,750,000

dream with nearly 150' shoreline and 180° views of Saltspring Island. The spacious home, set on a large 0.87 acre treed lot, offers an in-law suite and potential for your vision. Priced for a swift sale, this Southern Vancouver Island gem, boasts expansive views from Cowichan to Swartz Bay. The original family home, surrounded by lush landscaping, provides beach access and a separate two-car garage. Ready for personalization, this property promises a unique waterfront lifestyle. (id:56120)

Sought after "Lands End"! Seize the waterfront