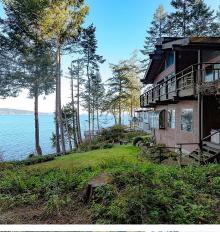

## 738 Lands End Rd, North Saanich

\$2,750,000

dream with nearly 150' shoreline and 180° views of Saltspring Island. The spacious home, set on a large 0.87 acre treed lot, offers an in-law suite and potential for your vision. Priced for a swift sale, this Southern Vancouver Island gem, boasts expansive views from Cowichan to Swartz Bay. The original family home, surrounded by lush landscaping, provides beach access and a separate two-car garage. Ready for personalization, this property promises a unique waterfront lifestyle. (id:56120)

Sought after "Lands End"! Seize the waterfront