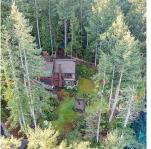

## 738 Lands End Rd, North Saanich

\$2,750,000

dream with nearly 150' shoreline and 180° views of Saltspring Island. The spacious home, set on a large 0.87 acre treed lot, offers an in-law suite and potential for your vision. Priced for a swift sale, this Southern Vancouver Island gem, boasts expansive views from Cowichan to Swartz Bay. The original family home, surrounded by lush landscaping, provides beach access and a separate two-car garage. Ready for personalization, this property promises a unique waterfront lifestyle. (id:56120)

Sought after "Lands End"! Seize the waterfront