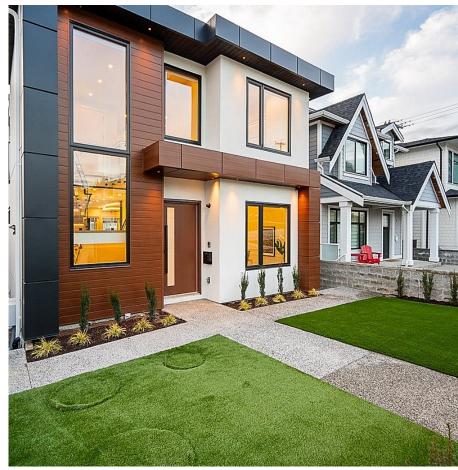

## 15 Ranelagh Avenue, Burnaby

\$3,298,000

Jewel of Capital Hill, built by Supna Homes! Nested on the westside of the hill. Boasting 6 BDRMS & 7 BATHS, this stunning residence spans over 3400 sq/ft across 3 lvls, offering an abundance of space and comfort. Enjoy extraordinary 270-degree views encompassing Burnaby, Richmond, Vancouver downtown, ski hills, & the iconic Lions Gate Bridge from three decks, including a private rooftop oasis. The highend finishes throughout showcase the home's exquisite craftsmanship, while the integration of smart home technology, Control 4 automation, and state-of-the-art systems for lighting, music, and blinds add a touch of modern convenience. A legal two-bedroom basement suite, providing both functionality & additional living space. Situated just minutes away from the Capital Hill viewpoint!