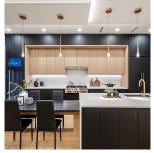

## 15 Ranelagh Avenue, Burnaby

\$3,298,000

Jewel of Capital Hill, built by Supna Homes! Nested on the westside of the hill. Boasting 6 BDRMS & 7 BATHS, this stunning residence spans over 3400 sq/ft across 3 lvls, offering an abundance of space and comfort. Enjoy extraordinary 270-degree views encompassing Burnaby, Richmond, Vancouver downtown, ski hills, & the iconic Lions Gate Bridge from three decks, including a private rooftop oasis. The highend finishes throughout showcase the home's exquisite craftsmanship, while the integration of smart home technology, Control 4 automation, and state-of-the-art systems for lighting, music, and blinds add a touch of modern convenience. A legal two-bedroom basement suite, providing both functionality & additional living space. Situated just minutes away from the Capital Hill viewpoint!