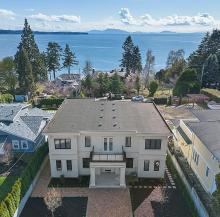

## 14033 Terry Road, White Rock

\$5,428,000

Luxurious Ocean View Mansion situated amongst the peninsula's most lavish estates. Over 7,000sqft over 3 sprawling levels with beautiful Ocean Views from the principal living spaces. Main floor features an open-concept layout with a spacious Living and Dining room, along with the Chef's dream Kitchen, and bonus wok kitchen. Private office tucked away and a fully primary suite on the main. Elegant curved staircase leads to the top level with a sitting area, 2 guest bedrooms, and the Hotel-inspired Primary Suite complete with a sitting area and 2 dressing rooms, and a luxe ensuite. Lower level complete with a theatre, gym, guest bedroom and recreation room. Completely gated 13,939sqft lot with all levels areSouth facing to maximize the views and natural light. Bayridge/ Semiahmoo schools.

## **FEATURES**

Year Built: 2020

Views: Ocean & Mountain

Listed By: Macdonald Realty (Surrey/152)