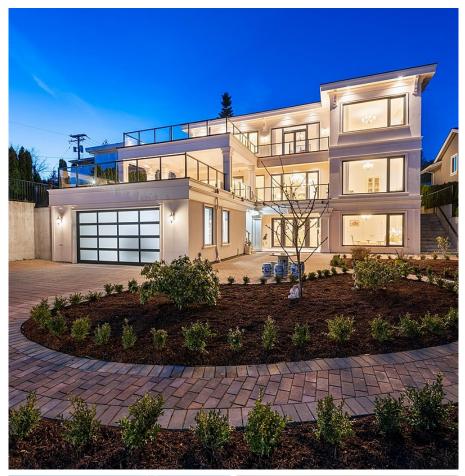

## 14033 Terry Road, White Rock

\$5,428,000

Luxurious Ocean View Mansion situated amongst the peninsula's most lavish estates. Over 7,000sqft over 3 sprawling levels with beautiful Ocean Views from the principal living spaces. Main floor features an open-concept layout with a spacious Living and Dining room, along with the Chef's dream Kitchen, and bonus wok kitchen. Private office tucked away and a fully primary suite on the main. Elegant curved staircase leads to the top level with a sitting area, 2 guest bedrooms, and the Hotel-inspired Primary Suite complete with a sitting area and 2 dressing rooms, and a luxe ensuite. Lower level complete with a theatre, gym, guest bedroom and recreation room. Completely gated 13,939sqft lot with all levels areSouth facing to maximize the views and natural light. Bayridge/ Semiahmoo schools.