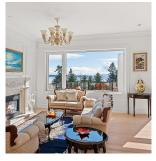

## 14033 Terry Road, White Rock

\$5,428,000

Luxurious Ocean View Mansion situated amongst the peninsula's most lavish estates. Over 7,000sqft over 3 sprawling levels with beautiful Ocean Views from the principal living spaces. Main floor features an open-concept layout with a spacious Living and Dining room, along with the Chef's dream Kitchen, and bonus wok kitchen. Private office tucked away and a fully primary suite on the main. Elegant curved staircase leads to the top level with a sitting area, 2 guest bedrooms, and the Hotel-inspired Primary Suite complete with a sitting area and 2 dressing rooms, and a luxe ensuite. Lower level complete with a theatre, gym, guest bedroom and recreation room. Completely gated 13,939sqft lot with all levels areSouth facing to maximize the views and natural light. Bayridge/ Semiahmoo schools.