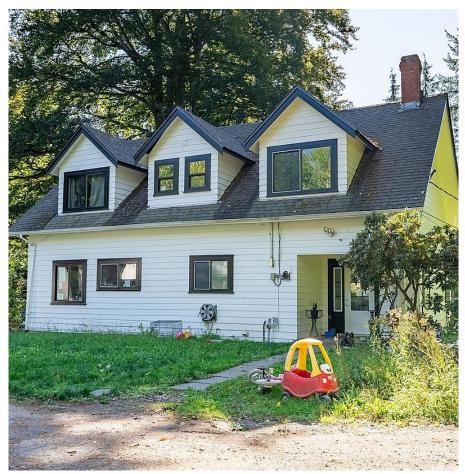

## 9578 Byrnes Road, Maple Ridge

\$1,298,000

7 Acre secluded lot in desirable Thornhill Maple Ridge. The property features a detached garage, workshop with 100 Amp service and inground pool. Tons of room for parking, RV or boat. Home needs some TLC or build your dream home! Easy access to Lougheed Hwy. 7 Min drive to Albion Elementary and Sports Complex. This is a great opportunity to own a 7 acre property. Call today!

## **KEY INFORMATION**

MLS® R2862790

Residential Detached

Thornhill

3 Bedrooms

3 Bathrooms

2,250 SF

306,879 SF Lot

## **FEATURES**

Year Built: 1945

Views: NONE

Listed By: Royal LePage Sterling Realty