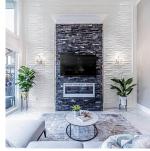

## 9251 Pinewell Crescent, Richmond

\$3,380,000

Stylish custom-built modern home with 4009 SF living space sitting at most prestigious Saunders area. 66 ft frontage, 8849 sf large rectangular lot with south exposure rear yard and beautiful landscaping. Open concept and functional layout with 20' ceiling height, 5 ensuite bedrooms, this home effortlessly combines comfort, elegance, and plenty of natural light! It has everything you need for a luxurious living: crystal chandeliers, a wellappointed kitchen adorned with a generous island and SS appliances, a large Wok-Kitchen, spacious media room, 3 cars garage, HRV, A/C, radiant heating, smart home lighting system, sound system, and security system, etc. Steps away from Walter Lee Elementary, McNair Sec, McRoberts Sec, South Arm park & community center. OH on April 13 Sat is CANCELLED