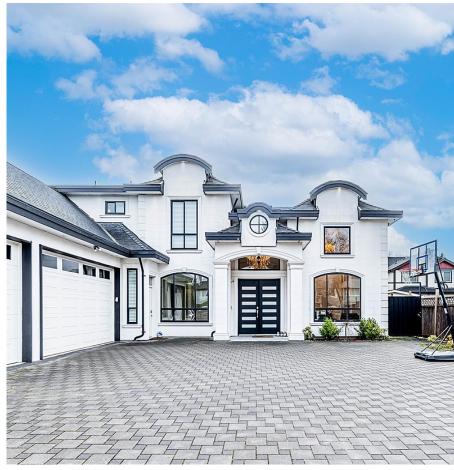

## 9251 Pinewell Crescent, Richmond

\$3,380,000

Stylish custom-built modern home with 4009 SF living space sitting at most prestigious Saunders area. 66 ft frontage, 8849 sf large rectangular lot with south exposure rear yard and beautiful landscaping. Open concept and functional layout with 20' ceiling height, 5 ensuite bedrooms, this home effortlessly combines comfort, elegance, and plenty of natural light! It has everything you need for a luxurious living: crystal chandeliers, a wellappointed kitchen adorned with a generous island and SS appliances, a large Wok-Kitchen, spacious media room, 3 cars garage, HRV, A/C, radiant heating, smart home lighting system, sound system, and security system, etc. Steps away from Walter Lee Elementary, McNair Sec, McRoberts Sec, South Arm park & community center. OH on April 13 Sat is CANCELLED