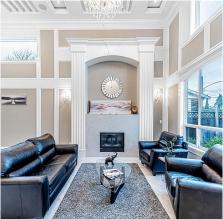

## 9251 Pinewell Crescent, Richmond

\$3,380,000

Stylish custom-built modern home with 4009 SF living space sitting at most prestigious Saunders area. 66 ft frontage, 8849 sf large rectangular lot with south exposure rear yard and beautiful landscaping. Open concept and functional layout with 20' ceiling height, 5 ensuite bedrooms, this home effortlessly combines comfort, elegance, and plenty of natural light! It has everything you need for a luxurious living: crystal chandeliers, a wellappointed kitchen adorned with a generous island and SS appliances, a large Wok-Kitchen, spacious media room, 3 cars garage, HRV, A/C, radiant heating, smart home lighting system, sound system, and security system, etc. Steps away from Walter Lee Elementary, McNair Sec, McRoberts Sec, South Arm park & community center. OH on April 13 Sat is CANCELLED