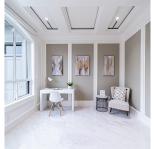

## 9251 Pinewell Crescent, Richmond

\$3,380,000

Stylish custom-built modern home with 4009 SF living space sitting at most prestigious Saunders area. 66 ft frontage, 8849 sf large rectangular lot with south exposure rear yard and beautiful landscaping. Open concept and functional layout with 20' ceiling height, 5 ensuite bedrooms, this home effortlessly combines comfort, elegance, and plenty of natural light! It has everything you need for a luxurious living: crystal chandeliers, a wellappointed kitchen adorned with a generous island and SS appliances, a large Wok-Kitchen, spacious media room, 3 cars garage, HRV, A/C, radiant heating, smart home lighting system, sound system, and security system, etc. Steps away from Walter Lee Elementary, McNair Sec, McRoberts Sec, South Arm park & community center. OH on April 13 Sat is CANCELLED