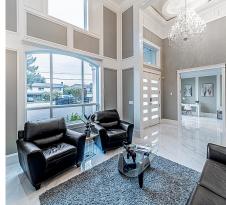

## 9251 Pinewell Crescent, Richmond

\$3,380,000

Stylish custom-built modern home with 4009 SF living space sitting at most prestigious Saunders area. 66 ft frontage, 8849 sf large rectangular lot with south exposure rear yard and beautiful landscaping. Open concept and functional layout with 20' ceiling height, 5 ensuite bedrooms, this home effortlessly combines comfort, elegance, and plenty of natural light! It has everything you need for a luxurious living: crystal chandeliers, a wellappointed kitchen adorned with a generous island and SS appliances, a large Wok-Kitchen, spacious media room, 3 cars garage, HRV, A/C, radiant heating, smart home lighting system, sound system, and security system, etc. Steps away from Walter Lee Elementary, McNair Sec, McRoberts Sec, South Arm park & community center. OH on April 13 Sat is CANCELLED