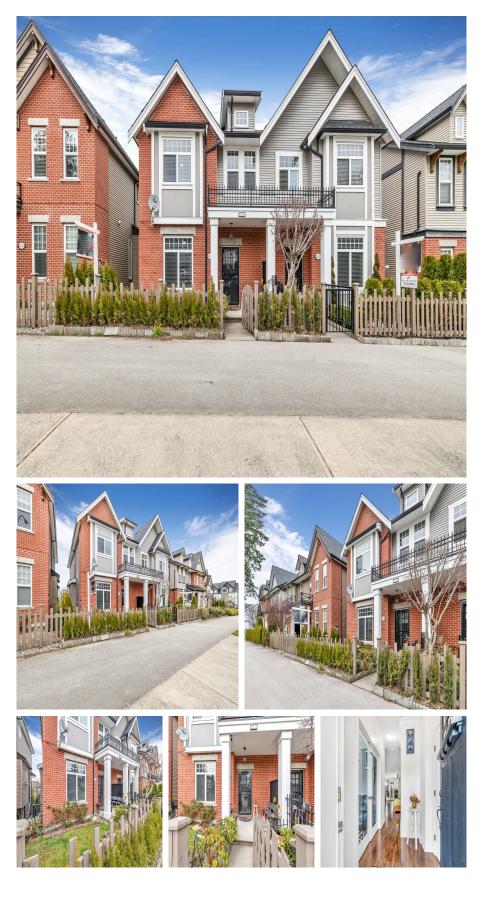

## 14169 60 Avenue, Surrey

\$1,399,000

5 Bedroom, 3 full bath and a half Semi-detached home. Sound proof walls w/surround sound for entertainment. Separate entrance for 2 bedroom Garden level suite w/separate with its OWN laundry. All stainless steel appliances, granite countertops, built-in vacuum, good quality 12 mm thick wood laminate. Radiant heated flooring. Frech Immersion Elementary school nearby. Very convenient location, shopping, and transportation. Sells by itself. Bring your fussiest buyer and you won't be disappointed. Won't last long. Easy access to US Border and Hwy #10 to Richmond, Cloverdale and Langley.

## **KEY INFORMATION**

MLS® R2862608 Residential Attached Sullivan Station 5 Bedrooms 4 Bathrooms 2,675 SF 3,021 SF Lot

## FEATURES

Year Built: 2012 Views: MOUNTAIN Listed By: Nationwide Realty Corp.