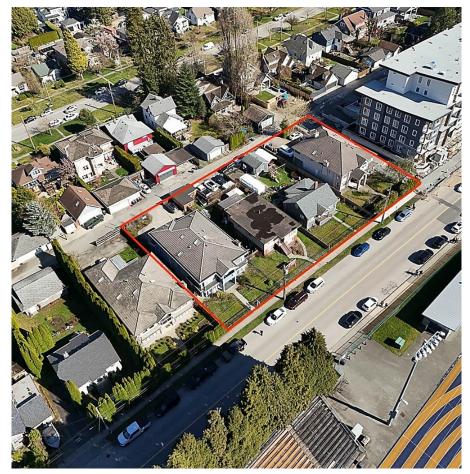

## 911 Sixth Street, New Westminster

\$2,588,000

LAND ASSEMBLY — This 7867 Square Foot lot is part of an assembly that can cover 30,000 square feet to potentially larger. Nice flat land with lane. Currently zoned RGO Townhome but has a neighbour directly to the east that was rezoned through a DP to 2.8 FSR 6 Storey and is almost completed. The city is favoring Nonprofit/Rental offset for density but of course talk to City Hall. There is nothing like this assembly in New West at current. Across from the Highschool, close to parks and walkable to all shopping in popular uptown which is the "Hub" of New West. On a bus route with a 10 minute bus to skytrain and 15 minute drive to Highway 1. Drive by this one to see site and new build right next door of a 6 storey.