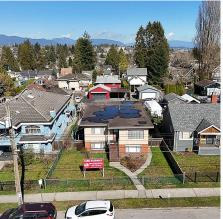

## 911 Sixth Street, New Westminster

\$2,588,000

LAND ASSEMBLY — This 7867 Square Foot lot is part of an assembly that can cover 30,000 square feet to potentially larger. Nice flat land with lane. Currently zoned RGO Townhome but has a neighbour directly to the east that was rezoned through a DP to 2.8 FSR 6 Storey and is almost completed. The city is favoring Nonprofit/Rental offset for density but of course talk to City Hall. There is nothing like this assembly in New West at current. Across from the Highschool, close to parks and walkable to all shopping in popular uptown which is the "Hub" of New West. On a bus route with a 10 minute bus to skytrain and 15 minute drive to Highway 1. Drive by this one to see site and new build right next door of a 6 storey.