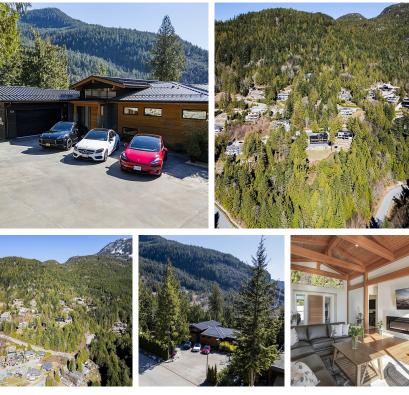

## 1024 Goat Ridge Drive, Squamish

\$4,688,000

Most Magnificent contemporary post & beam home in Britannia Beach Estates. Nestled into the mountain on levelled plains. Expansive flat heated concrete driveway. Gorgeous home spans wide & tall over only 2 levels. Ocean views from almost every room. Ideal 4200+sf floor plan hosts 7 bedrooms & 5 bathrooms. Completed with true finesse of the highest craftsmanship & built for strength & beauty. Exquisite exterior accents; Dark metal roof, snow guards, European gutters & downpipe, dark & light milled cedar siding & soffits, stone and large 10 x 10 timbers. Highly appealing interior; Large decks & open spaces, floors 24x24 Italian tile & hardwood. Kitchen has Angola antique brown countertops, Thermador appliances. Heat pump heating and cooling & radiant floors. Exempt from Foreign Buyers Ban!