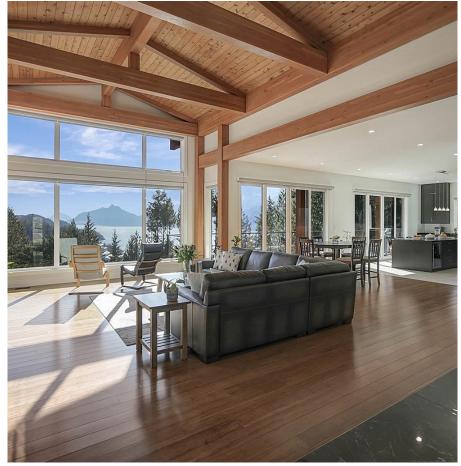

## 1024 Goat Ridge Drive, Squamish

\$4,688,000

Most Magnificent contemporary post & beam home in Britannia Beach Estates. Nestled into the mountain on levelled plains. Expansive flat heated concrete driveway. Gorgeous home spans wide & tall over only 2 levels. Ocean views from almost every room. Ideal 4200+sf floor plan hosts 7 bedrooms & 5 bathrooms. Completed with true finesse of the highest craftsmanship & built for strength & beauty. Exquisite exterior accents; Dark metal roof, snow guards, European gutters & downpipe, dark & light milled cedar siding & soffits, stone and large 10 x 10 timbers. Highly appealing interior; Large decks & open spaces, floors 24x24 Italian tile & hardwood. Kitchen has Angola antique brown countertops, Thermador appliances. Heat pump heating and cooling & radiant floors. Exempt from Foreign Buyers Ban!