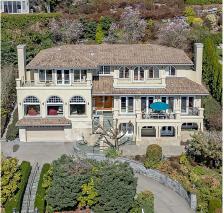

## 2379 Constantine Place, West Vancouver

\$6,980,000

Experience the essence of Tuscany within this meticulously crafted residence nestled in the esteemed "Whitby Estates" by Formwerks Architectural . Spanning approx. 6500 sqft exquisite finish across 3 levels with Breathtaking Views. Luminous formal living & dining room adorned with majestic pillars, lavishly detailed crown moldings, & floor-to-ceiling windows. Gourmet kitchen boasts top appliances, an expansive island anchoring the spacious family room, a dining area & a formal den. Ascending upstairs, a landing with a relaxed sitting area leads to 4 luxury bedrooms including a master suite w/ walk-in closet & private deck. The lower floor presents a versatile space for recreation, featuring a billiards/guest room, large storage room, 3 car garage, elevator and more. TRULY SENSATIONAL!

## **KEY INFORMATION**

MLS® R2863064
Residential Detached
Panorama Village
5 Bedrooms
5 Bathrooms
6,510 SF
13,174 SF Lot