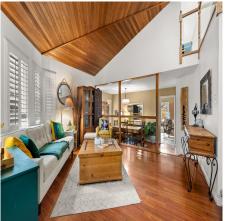

## 12240 Osprey Drive, Richmond

\$2,188,000

One of the most sought after locations in Steveston! Come check out this fabulous house in Westwind tucked away in the perfect cul-de-sac. This charming home features a spectacular & unique vaulted wood paneled ceiling in the living area. Some of the updates include glass railings, new carpets, updated kitchen with stainless steel appliances, and updated bathrooms. This 5 bedroom home has four bedrooms upstairs, and one on the main level. This could be a great option for a nanny suite or converted into a rental income suite. This fabulous location is just steps away from the village, community center and great parks and schools. The school catchments are Westwind Elementary and Steveston-London Secondary. Book your showing today!