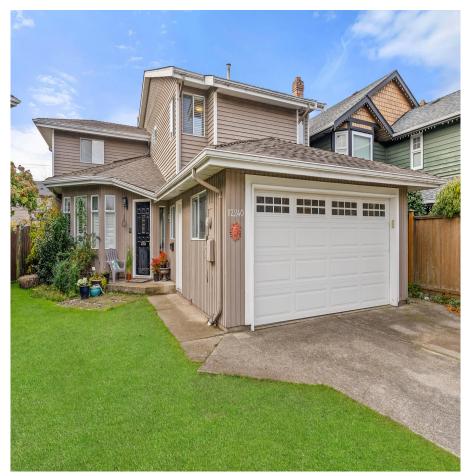

## 12240 Osprey Drive, Richmond

\$2,188,000

One of the most sought after locations in Steveston! Come check out this fabulous house in Westwind tucked away in the perfect cul-de-sac. This charming home features a spectacular & unique vaulted wood paneled ceiling in the living area. Some of the updates include glass railings, new carpets, updated kitchen with stainless steel appliances, and updated bathrooms. This 5 bedroom home has four bedrooms upstairs, and one on the main level. This could be a great option for a nanny suite or converted into a rental income suite. This fabulous location is just steps away from the village, community center and great parks and schools. The school catchments are Westwind Elementary and Steveston-London Secondary. Book your showing today!

## **KEY INFORMATION**

MLS® R2863072

Residential Detached

Westwind

5 Bedrooms

3 Bathrooms

2,525 SF

4,105 SF Lot