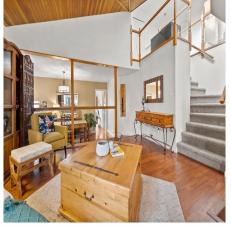

## 12240 Osprey Drive, Richmond

\$2,188,000

One of the most sought after locations in Steveston! Come check out this fabulous house in Westwind tucked away in the perfect cul-de-sac. This charming home features a spectacular & unique vaulted wood paneled ceiling in the living area. Some of the updates include glass railings, new carpets, updated kitchen with stainless steel appliances, and updated bathrooms. This 5 bedroom home has four bedrooms upstairs, and one on the main level. This could be a great option for a nanny suite or converted into a rental income suite. This fabulous location is just steps away from the village, community center and great parks and schools. The school catchments are Westwind Elementary and Steveston-London Secondary. Book your showing today!