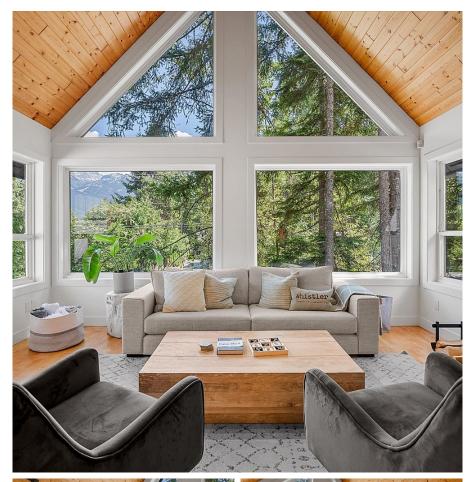

## 8365 Needles Drive, Whistler

\$3,599,000

Here is a home that finally ticks all the boxes! Mountain modern chalet with 3 bedrooms and 2 office areas plus a 2 bedroom suite. This 10,000 sq ft flat lot comes with the perfect combination of privacy and convenience. There is room to park 8 cars in the flat drive way plus you have an 800 sq ft over-height garage for all your Whistler toys. Enjoy breathatking views of Blackcomb mountain from your great room and office area. Call today for your private showing!