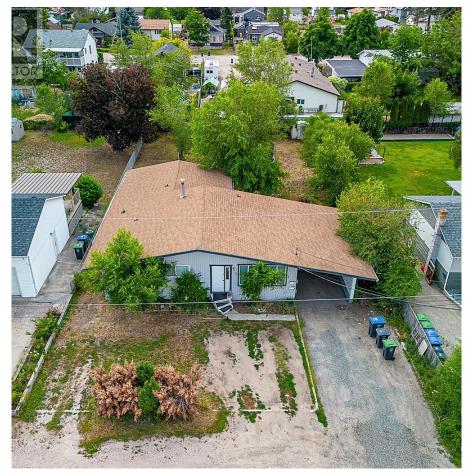

## 410 Asher Road, Kelowna

\$1,399,900

## LAND ASSEMBLY OPPORTUNITY!!

Developers and investors here's the opportunity to acquire this property along with four others. This assembly consists of five prime properties zoned for future development. Acquiring all five properties would provide a combined land area approximately 1.24 acres. There is the possibility of putting a residential building up to 6 storey considering all requirements are met. This property must be acquired with 390, 420, 430 and 440 Asher Road. This location is conveniently located near Rutland Sports Field, YMCA, Rutland Elementary and Secondary, transit, 10 minutes to UBCO and the Airport and 15 minutes to Downtown Kelowna. Come take a look and be a part of the early stages of development in this rapidly growing community. (id:56120)

## **KEY INFORMATION**

MLS® 10308114

Residential Detached

Rutland

4 Bedrooms

1 Bathroom

1,657 SF

9,147 SF Lot