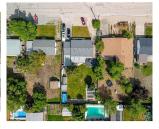

## LAND ASSEMBLY OPPORTUNITY!!

Developers and investors here's the opportunity to acquire this property along with four others. This assembly consists of five prime properties zoned for future development. Acquiring all five properties would provide a combined land area approximately 1.24 acres. There is the possibility of putting a residential building up to 6 storey considering all requirements are met. This property must be acquired with 390, 420, 430 and 440 Asher Road. This location is conveniently located near Rutland Sports Field, YMCA, Rutland Elementary and Secondary, transit, 10 minutes to UBCO and the Airport and 15 minutes to Downtown Kelowna. Come take a look and be a part of the early stages of development in this rapidly growing community. (id:56120)