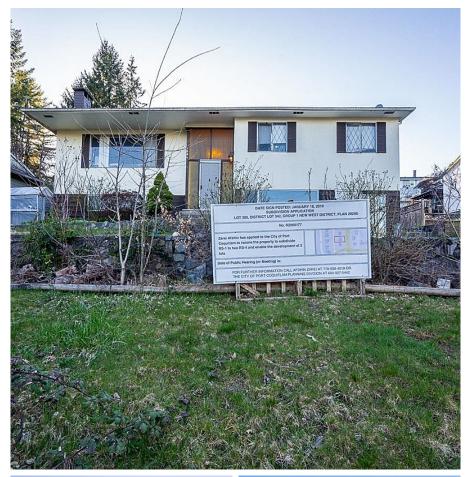

## 1604 Pitt River Road, Port Coquitlam

\$1,499,999

Exceptional investment opportunity for investors and builders alike! This property presents a previously preapproved plan for subdivision, with rezoning approval from the City of Port Coquitlam for two individual lots, allowing for the construction of two single-family homes. Situated in a prime location with easy access to Gates Park, Mundy Park, and the Port Coquitlam Community Centre, this property is also conveniently close to schools, shopping, and essential services. Seamless transit options are at your doorstep, enhancing the appeal of this strategic locale.