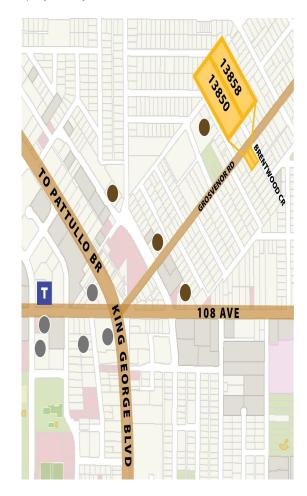

## 13850 Grosvenor Road, Surrey

\$2,150,000

## **3-LOT CONSOLIDATION**

Low-Rise Mixed UseType I with Corner Exposure

13850 Grosvenor RD 13858 Brentwood CR

SURREY, BC

980m to Gateway Skytrain Stn3 min drive to Highway 175 min drive to Patullo Bridge7 min drive to Highway 1

Proposed Low-Rise Residential

Proposed High-Rise Development

Development site in the Surrey Center Plan, designated for Low-Rise mixed use Type I. The consolidated lot size is over 20,000 SQFT, right at the corner of Grosvenor Rd and Brentwood Cr., with a Bus Stop on site. The Gateway Skytrain Station is about 10- minute walking distance. Across the street, a new large scale condominium complex is being developed and marketed. A mixed use site in this booming neighborhood will be a winner. Property contains accommodation which is not authorized. Contact the L.A. for more information.