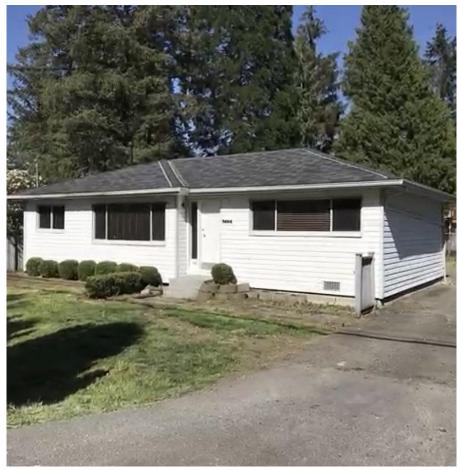

## 3684 Cedar Drive, Port Coquitlam

\$1,298,000

A charming rancher on an over 7000 sq ft lot and 67 foot frontage in beautiful Lincoln Park with convenient access to amenities. Ideal for future development, yet it offers reach to quality education and efficient transit options. This property provides numerous opportunities to live, invest, rent or develop, capitalizing on the growing real estate market. A huge garage at the back for you to work on things you like. Please check with the city for future development plan and many duplexes and townhouses have been built in the neighborhood. With its excellent location, this is the opportunity to invest in future.

## **KEY INFORMATION**

MLS® R2863325

Residential Detached

Lincoln Park

3 Bedrooms

1 Bathroom

1,080 SF

7,135 SF Lot