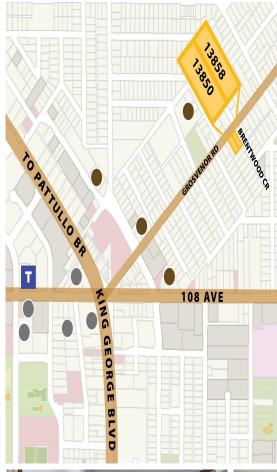

## **3-LOT CONSOLIDATION**

Low-Rise Mixed UseType I with Corner Exposure

13850 Grosvenor RD 13858 Brentwood CR

SURREY, BC

980m to Gateway Skytrain Stn3 min drive to Highway 175 min drive to Patullo Bridge7 min drive to Highway 1

- Proposed Low-Rise Residential
- Proposed High-Rise Development

Development site in the Surrey Center Plan, designated for Low-Rise mixed use Type I. The consolidated lot size is over 20,000 SQFT, right at the corner of Grosvenor Rd and Brentwood Cr., with a Bus Stop on site. The Gateway Skytrain Station is about 10- minute walking distance. Across the street, a new large scale condominium complex is being developed and marketed. A mixed use site in this booming neighborhood will be a winner. Property contains accommodation which is not authorized. Contact the L.A. for more information.