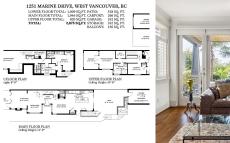

## 1251 Marine Drive, West Vancouver

\$2,950,000

Phil Chang PREC\* 604.754.6678 pchang@rennie.com rennie.com/philchang

\* PERSONAL REAL ESTATE CORPORATION. THIS COMMUNICATION IS NOT INTENDED TO CAUSE OR INDUCE A BREACH OF AN EXISTING AGREEMENT(S). E.& O.E

## **KEY INFORMATION**

MLS® R2863214 Residential Attached Ambleside 4 Bedrooms 4 Bathrooms 2,875 SF