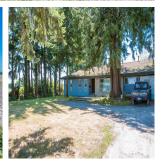

## 13251 Gilbert Road, Richmond

\$4,998,000

Opportunity to acquire a 12-acre parcel of land with numerous opportunities in South Richmond! AGI zoning allows for a variety of highly demanded equestrian centres or animal service uses, including, animal breeding and boarding, shelters and kennels. Alternatively, utilize the space for farming vegetables as witnessed by its current use. There are a number of secondary uses as well, most notably including child care. Operate your business or fulfill your ultimate hobby goals with enough space to build your dream home up to 4,305 SF or enjoy the move-in-ready, fully renovated 3-bedroom 1.5-bathroom 1,556 SF home that is currently built.