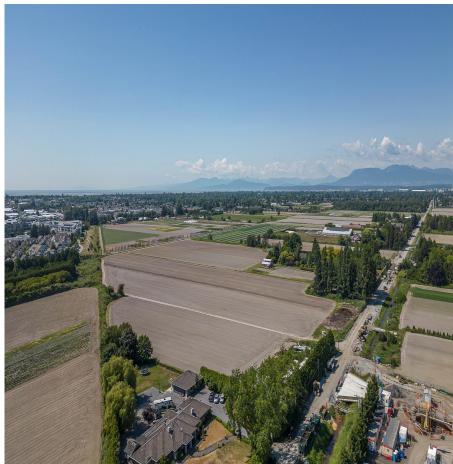

## 13251 Gilbert Road, Richmond

\$4,998,000

Opportunity to acquire a 12-acre parcel of land with numerous opportunities in South Richmond! AGI zoning allows for a variety of highly demanded equestrian centres or animal service uses, including, animal breeding and boarding, shelters and kennels. Alternatively, utilize the space for farming vegetables as witnessed by its current use. There are a number of secondary uses as well, most notably including child care. Operate your business or fulfill your ultimate hobby goals with enough space to build your dream home up to 4,305 SF or enjoy the move-in-ready, fully renovated 3-bedroom 1.5-bathroom 1,556 SF home that is currently built.