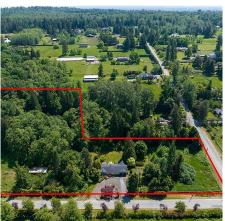

## 320 192 Street, Surrey

\$2,680,000

COUNTRY QUIET CITY CLOSE, Enjoy the best of country living at Ellenbrook Estates, a country neighbourhood in the Hazelmere area of South Surrey! 5 ACRES of serenity (not in the ALR) and offers a spacious 2100 square foot rancher ready for your updating ideas. 3 bedroom, 3 baths, family room and an XL rec room/games room, double garage, lots parking, barn and outbuildings. Enjoy the solitude and country setting, tranquil backyard and Jenkins Creek for your relaxation. The community is peaceful and private, just minutes away from Hwy 15, 99 and easy access to major routes to Vancouver, US border, and Langley.