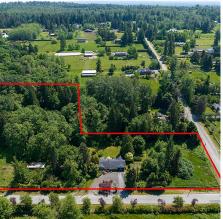

## 320 192 Street, Surrey

\$2,680,000

COUNTRY QUIET CITY CLOSE, Enjoy the best of country living at Ellenbrook Estates, a country neighbourhood in the Hazelmere area of South Surrey! 5 ACRES of serenity and offers a spacious 2100 square foot rancher ready for your updating ideas. 3 bedroom, 3 baths, family room and an XL rec room/games room, double garage, lots parking, barn and outbuildings. Enjoy the solitude and country setting, tranquil backyard and Jenkins Creek for your relaxation. The community is peaceful and private, just minutes away from Hwy 15, 99 and easy access to major routes to Vancouver, US border, and Langley.