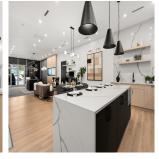

## 43 16358 90 Avenue, Surrey

\$1,199,900

RARELY AVAILABLE 3 bed + flex townhouse with all of the bells and whistles of a detached home! Fenced yard, double garage, low strata fees. Onyx & Ivory: Set in a prestigious neighbourhood, surrounded by greenery. High-end finishes incl: European appliances, gas stove, large island w/ waterfall, quartz counters/backsplash, LED pot lights, designer light fixtures & e-poxy in garage. 3 levels. Flex on main flr. Open kitchen/living/ dining & powder room + balcony on 2nd level. Upstairs you have 3 beds, 2 baths, incl a stunning ensuite w/ duel sinks, walk-in-closet + side-by-side laundry. Wide-plank oak laminate throughout, forced air heating, hot water on demand + central A/C & millwork incl. Est. Completion is early 2025. Pets & rentals allowed. Only a 5% deposit!