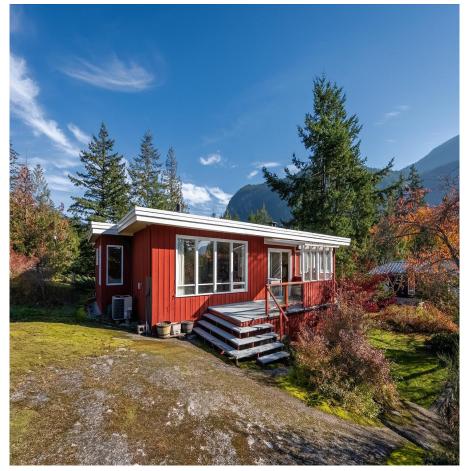

## 38255 Vista Crescent, Squamish

\$2,299,000

HOWE SOUND OCEAN VIEWS!! Nestled atop Hospital Hill, this secluded fixer-upper rancher presents a rare opportunity to craft your dream home with breathtaking ocean views. Situated on a sprawling 26,000 square foot lot, this property offers tranquility while being conveniently accessible to nearby amenities. Immerse yourself in the natural splendor surrounding the property, with lush forests, hiking trails, and wildlife habitats just steps away from your doorstep. Indulge in daily panoramas of the Howe Sound, and captivating sunsets. This property offers a functional 4 bed/2 bath layout, a double carport, a large crawl space for all of your equipment storage needs, and a sprawling yard.

## **KEY INFORMATION**

MLS® R2863754 Residential Detached Hospital Hill 4 Bedrooms 2 Bathrooms 1,788 SF 26,000 SF Lot

## **FEATURES**

Year Built: 1959 Views: Mountains & Ocean Views Listed By: Engel & Volkers Whistler