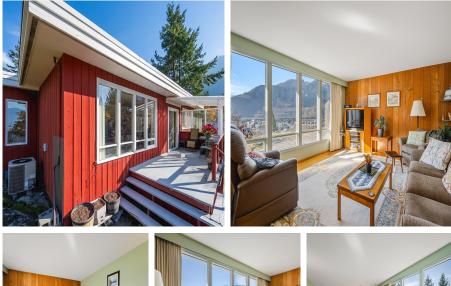

## 38255 Vista Crescent, Squamish

\$2,299,000

HOWE SOUND OCEAN VIEWS!! Nestled atop Hospital Hill, this secluded fixer-upper rancher presents a rare opportunity to craft your dream home with breathtaking ocean views. Situated on a sprawling 26,000 square foot lot, this property offers tranquility while being conveniently accessible to nearby amenities. Immerse yourself in the natural splendor surrounding the property, with lush forests, hiking trails, and wildlife habitats just steps away from your doorstep. Indulge in daily panoramas of the Howe Sound, and captivating sunsets. This property offers a functional 4 bed/2 bath layout, a double carport, a large crawl space for all of your equipment storage needs, and a sprawling yard.

## **KEY INFORMATION**

MLS® R2863754 Residential Detached Hospital Hill 4 Bedrooms 2 Bathrooms 1,788 SF 26,000 SF Lot

## **FEATURES**

Year Built: 1959 Views: Mountains & Ocean Views Listed By: Engel & Volkers Whistler