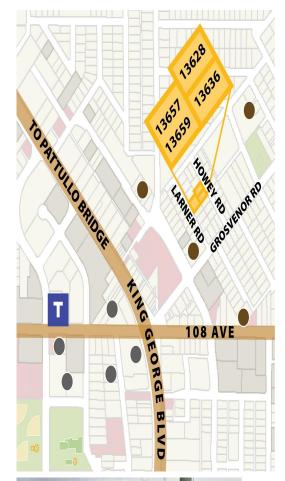

#### **3-LOT CONSOLIDATION**

Low-Rise Residential Type II with Double Frontage Exposure within Transit Oriented Area (TOA)

> 13628 Howey RD 13636 Howey RD 13657 Larner RD 13659 Larner RD SURREY, BC

570m to Gateway Skytrain Stn
4 min drive to Highway 17
4 min drive to Patullo Bridge
8 min drive to Highway 1

Proposed Low-Rise Residential
 Proposed High-Rise Development

Development site in the Surrey Center Plan, designated for Low-Rise Residential Type II. The consolidated lot size is over 22,246 SQFT, on Howey Road, Larner Road & 13600 block. This rare consolidation offers TWO frontages, one along Howey Road and the second frontage along Larner Road. The The Gateway Skytrain Station is in about 10- minute walking distance. Contact the L.A. for more information.