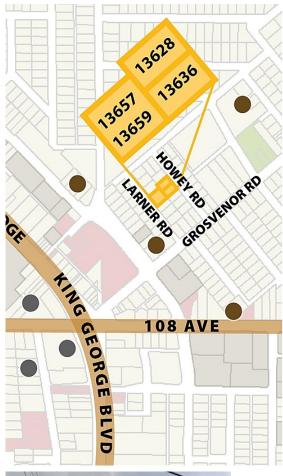

## 13628 Howey Road, Surrey

\$1,900,000

## 3-LOT CONSOI

Low-Rise Resic with Double Fronta within Transit Oriente

> 13628 F 13636 F 13657 I

> > S

13659 L

570m to Gateway S4 min drive to F4 min drive to Pat8 min drive to

Proposed Low-Rise

Development site in the Surrey Center Plan, designated for Low-Rise Residential Type II. The consolidated lot size is over 22,246 SQFT, right along Howey Road & 13600 block. The Gateway Skytrain Station is in about 10- minute walking distance. Contact the L.A. for more information.