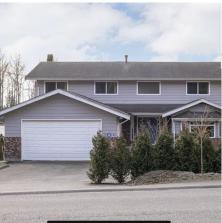

## 6060 Marine Drive, Burnaby

\$2,388,000

Total 12,105 sq ft large lot with 67' frontage. Maximum SSMUH built 6 units. Bright and warm on the property. A large 2 bedroom basement suite (ground level) with separate entrance and a large patio, can be a great mortgage helper! Bright main floor with spacious dining room, living room, large den, kitchen features stainless steel counter tops and appliances, south facing with gorgeous green farmland view. Upper level with 4 bedrooms and a den. Good quality laminate floor on main floor and newer clean carpet on upper floor. Large private backyard with a lot of fruit trees and great for family activities. 6+ parking and a big spot for RV or boat parking. Close to schools (Glenwood Elementary, Byrne Secondary), shopping (Market Crossing), new Honda dealer, SkyTrain station, etc.

## **KEY INFORMATION**

MLS® R2864000

Residential Detached

Big Bend

6 Bedrooms

4 Bathrooms

3,934 SF

12,105 SF Lot

## **FEATURES**

Year Built: 1980

Views: Farmland view in the backyard Listed By: LeHomes Realty Premier