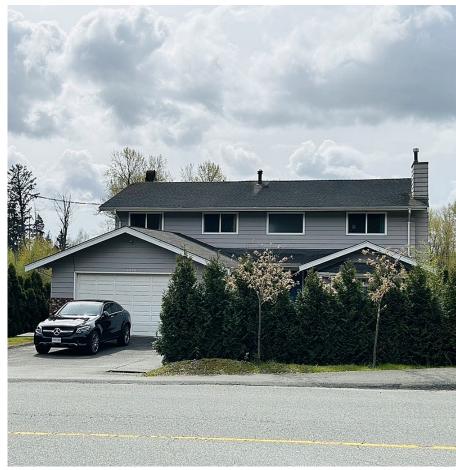

## 6060 Marine Drive, Burnaby

\$2,388,000

Total 12,105 sq ft large lot with 67' frontage. Maximum SSMUH built 6 units. Bright and warm on the property. A large 2 bedroom basement suite (ground level) with separate entrance and a large patio, can be a great mortgage helper! Bright main floor with spacious dining room, living room, large den, kitchen features stainless steel counter tops and appliances, south facing with gorgeous green farmland view. Upper level with 4 bedrooms and a den. Good quality laminate floor on main floor and newer clean carpet on upper floor. Large private backyard with a lot of fruit trees and great for family activities. 6+ parking and a big spot for RV or boat parking. Close to schools (Glenwood Elementary, Byrne Secondary), shopping (Market Crossing), new Honda dealer, SkyTrain station, etc.

## **KEY INFORMATION**

MLS® R2864000

Residential Detached

Big Bend

6 Bedrooms

4 Bathrooms

3,934 SF

12,105 SF Lot

## **FEATURES**

Year Built: 1980

Views: Farmland view in the backyard Listed By: LeHomes Realty Premier