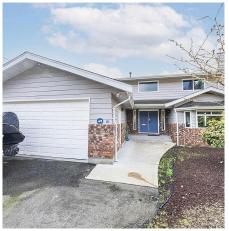

## 6060 Marine Drive, Burnaby

\$2,388,000

Total 12,105 sq ft large lot with 67' frontage. Maximum SSMUH built 6 units. Bright and warm on the property. A large 2 bedroom basement suite (ground level) with separate entrance and a large patio, can be a great mortgage helper! Bright main floor with spacious dining room, living room, large den, kitchen features stainless steel counter tops and appliances, south facing with gorgeous green farmland view. Upper level with 4 bedrooms and a den. Good quality laminate floor on main floor and newer clean carpet on upper floor. Large private backyard with a lot of fruit trees and great for family activities. 6+ parking and a big spot for RV or boat parking. Close to schools (Glenwood Elementary, Byrne Secondary), shopping (Market Crossing), new Honda dealer, SkyTrain station, etc.

## **KEY INFORMATION**

MLS® R2864000

Residential Detached

Big Bend

6 Bedrooms

4 Bathrooms

3,934 SF

12,105 SF Lot

## **FEATURES**

Year Built: 1980

Views: Farmland view in the backyard Listed By: LeHomes Realty Premier