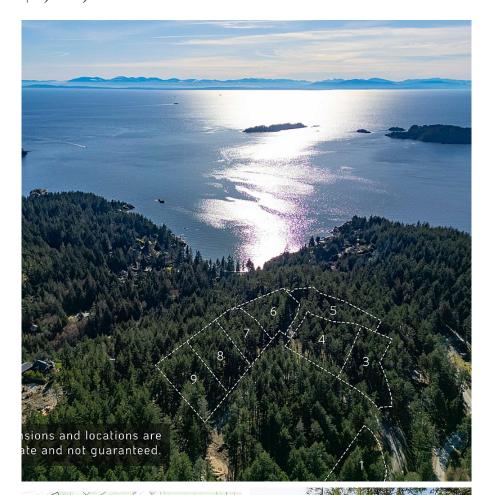

No 37 120

No 38 120

No

Welcome to Hayes Road — the latest offering at Arbutus Ridge on Bowen Island. This third phase features easy build sites on flat lots, with trails, viewpoints, the Westside Playground, and beach access all nearby - within walking distance at King Edward Bay or Bowen Bay. Hookup to municipal water. Lot 5 is an acre property at the top of the development, with a stunning south facing ocean view looking out towards the lighthouse at Cape Roger Curtis. Septic field installed on Lot 10 nearby. GST applicable. Please call today for a tour and explore why Bowen - and Arbutus Ridge - is the perfect place to call your new home.