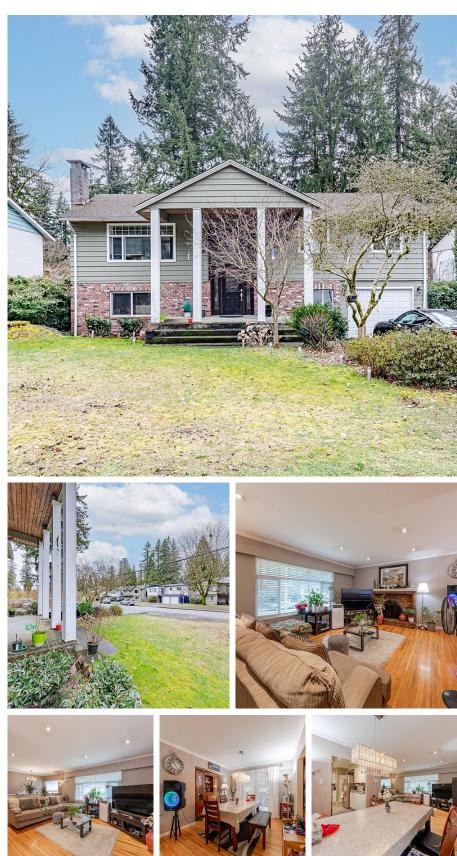

## 2610 Patricia Avenue, Port Coquitlam

\$1,838,000

Gorgeous home nestled in quiet & desirable Woodland Acres neighborhood. 7259 sqft lot, 2103 sqft living area offering the perfect blend of comfort & convenience. Walking distance to Skytrain,West Coast Express, Coquitlam Shopping Centre, parks & all levels of schools. Located within 800 meters of PoCo TOA, possibility for rezoning for low-rise apt (buyer needs to verify with City). 3 bdrms on upper level & 2 bdrm suite on lower level w/ separate entry. Private backyard & large covered deck perfect for summer BBQs & gatherings. Ample parking space at the front. Recent upgrades include flooring, new paint in both kitchens, appliances, lighting, hot water tank, PVC water pipes & water main. School catchment: Westwood Elem, Maple Creek Middle, Pinetree Secondary.