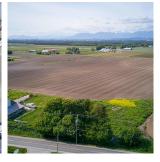

## 9727 Ladner Trunk Road, Delta

\$14,888,000

An incredibly desirable location in Delta with grand frontage of 1118 ft of Appox.55 ACERS, has 3 legal addresses, with 3 existing dwellings currently on 2 addresses in central location with surrounding restrains, gas stations, and transportation routes. Come and enjoy \$6000 monthly income from duplex,\$1200 from another dwellings and \$3500& \$800 rent from other dwellings and Shed & 50 Acers farm \$75,000.00 lease. Property has 2 neighbouring gas stations within walking distance to Tim Hortons & White Spot, Delta Port, Ferries, and Vancouver. Shopping/amenities are only 10 minutes away with your choice of Ladner or Delta shops at your disposal. A great place with a great view of the mountains and an ideal spot to see the sunsets/ rises!Very Rare Property!!