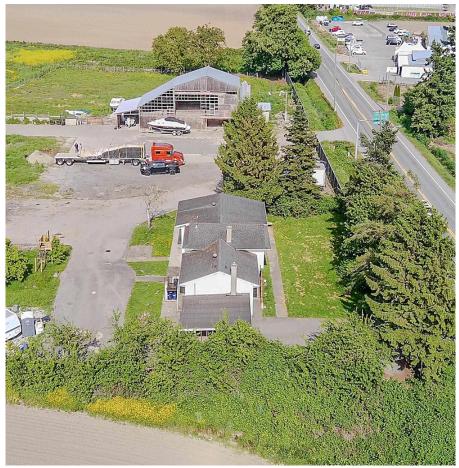

## 9727 Ladner Trunk Road, Delta

\$14,888,000

An incredibly desirable location in Delta with grand frontage of 1118 ft of Appox.55 ACERS, has 3 legal addresses, with 3 existing dwellings currently on 2 addresses in central location with surrounding restrains, gas stations, and transportation routes. Come and enjoy \$6000 monthly income from duplex,\$1200 from another dwellings and \$3500& \$800 rent from other dwellings and Shed & 50 Acers farm \$75,000.00 lease. Property has 2 neighbouring gas stations within walking distance to Tim Hortons & White Spot, Delta Port, Ferries, and Vancouver. Shopping/amenities are only 10 minutes away with your choice of Ladner or Delta shops at your disposal. A great place with a great view of the mountains and an ideal spot to see the sunsets/ rises!Very Rare Property!!