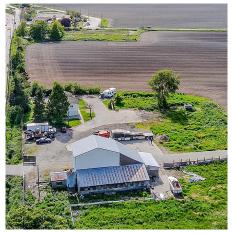

## 9727 Ladner Trunk Road, Delta

\$14,888,000

An incredibly desirable location in Delta with grand frontage of 1118 ft of Appox.55 ACERS, has 3 legal addresses, with 3 existing dwellings currently on 2 addresses in central location with surrounding restrains, gas stations, and transportation routes. Come and enjoy \$6000 monthly income from duplex,\$1200 from another dwellings and \$3500& \$800 rent from other dwellings and Shed & 50 Acers farm \$75,000.00 lease. Property has 2 neighbouring gas stations within walking distance to Tim Hortons & White Spot, Delta Port, Ferries, and Vancouver. Shopping/amenities are only 10 minutes away with your choice of Ladner or Delta shops at your disposal. A great place with a great view of the mountains and an ideal spot to see the sunsets/ rises!Very Rare Property!!