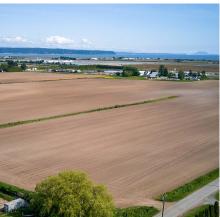

## 9727 Ladner Trunk Road, Delta

\$14,888,000

An incredibly desirable location in Delta with grand frontage of 1118 ft of Appox.55 ACERS, has 3 legal addresses, with 3 existing dwellings currently on 2 addresses in central location with surrounding restrains, gas stations, and transportation routes. Come and enjoy \$6000 monthly income from duplex,\$1200 from another dwellings and \$3500& \$800 rent from other dwellings and Shed & 50 Acers farm \$75,000.00 lease. Property has 2 neighbouring gas stations within walking distance to Tim Hortons & White Spot, Delta Port, Ferries, and Vancouver. Shopping/amenities are only 10 minutes away with your choice of Ladner or Delta shops at your disposal. A great place with a great view of the mountains and an ideal spot to see the sunsets/ rises!Very Rare Property!!