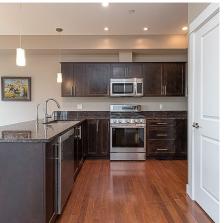

## 25 2319 Chilco Rd, View Royal

\$979,900

NEW PRICE - You will be impressed w this beautiful 4 bedroom + 4 bathroom end unit townhouse in the sought after executive Stone Cliffe boasting sunny South Eastern exposure w open mountain & valley views from all 3 levels. Gourmet kitchen w stone counters, SS appliances including gas range & pantry. Relax & enjoy the gas fp in the living room or entertain in the separate dining area offering privacy w mature trees as your vantage point. Primary is large enough for a king size bed & still has room for a walk in closet & full ensuite including heated tile + deep soaker. Two more generous size bedrooms, expansive landing & second full bathroom complete the upstairs. Bonus - Versatile bright walk out lower level w large family room ideal for any teenagers, 4th Bedroom/den, full bathroom, private patio & high ceilings. Other features include dedicated separate office on main, wood floors, plenty of storage, geothermal heating w AC & double-garage. Walk to Thetis Lake or get on the Galloping Goose! (id:56120)