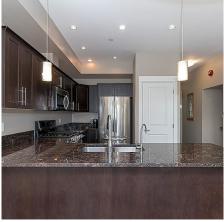

## 25 2319 Chilco Rd, View Royal

\$979,900

NEW PRICE - You will be impressed w this beautiful 4 bedroom + 4 bathroom end unit townhouse in the sought after executive Stone Cliffe boasting sunny South Eastern exposure w open mountain & valley views from all 3 levels. Gourmet kitchen w stone counters, SS appliances including gas range & pantry. Relax & enjoy the gas fp in the living room or entertain in the separate dining area offering privacy w mature trees as your vantage point. Primary is large enough for a king size bed & still has room for a walk in closet & full ensuite including heated tile + deep soaker. Two more generous size bedrooms, expansive landing & second full bathroom complete the upstairs. Bonus - Versatile bright walk out lower level w large family room ideal for any teenagers, 4th Bedroom/den, full bathroom, private patio & high ceilings. Other features include dedicated separate office on main, wood floors, plenty of storage, geothermal heating w AC & double-garage. Walk to Thetis Lake or get on the Galloping Goose! (id:56120)