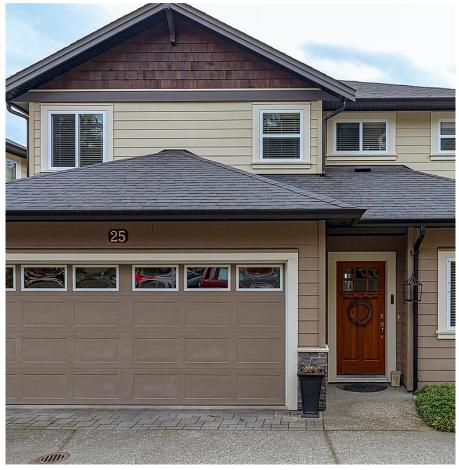

## 25 2319 Chilco Rd, View Royal

\$979,900

NEW PRICE - You will be impressed w this beautiful 4 bedroom + 4 bathroom end unit townhouse in the sought after executive Stone Cliffe boasting sunny South Eastern exposure w open mountain & valley views from all 3 levels. Gourmet kitchen w stone counters, SS appliances including gas range & pantry. Relax & enjoy the gas fp in the living room or entertain in the separate dining area offering privacy w mature trees as your vantage point. Primary is large enough for a king size bed & still has room for a walk in closet & full ensuite including heated tile + deep soaker. Two more generous size bedrooms, expansive landing & second full bathroom complete the upstairs. Bonus - Versatile bright walk out lower level w large family room ideal for any teenagers, 4th Bedroom/den, full bathroom, private patio & high ceilings. Other features include dedicated separate office on main, wood floors, plenty of storage, geothermal heating w AC & double-garage. Walk to Thetis Lake or get on the Galloping Goose! (id:56120)