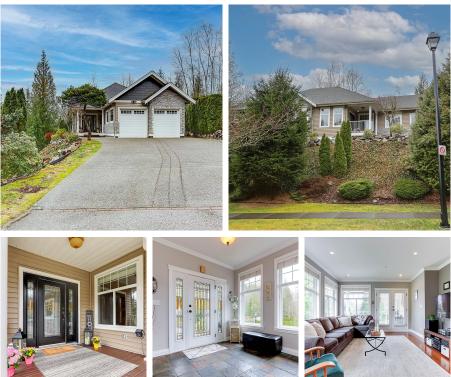

## 13345 239b Street, Maple Ridge

\$1,685,000

Rock Ridge. Custom built rancher with a full basement. There's 3 bedrooms and den on main floor, a custom designed maple & granite kitchen, a 3 way gas fireplace, central air conditioning, a large deck off the living room with views of the valley and beautiful sunsets. A mixture of slate & hardwood flooring. The Basement features a 2 bedroom in-law suite with a large patio off the living room with lots of storage. The lot is over 13000 sq ft with ponds and waterfalls, backing on to green space and surrounded by nature trails.

## FEATURES

Year Built: 2006 Views: SOUTH WEST TO VALLEY Listed By: RE/MAX LIFESTYLES REALTY