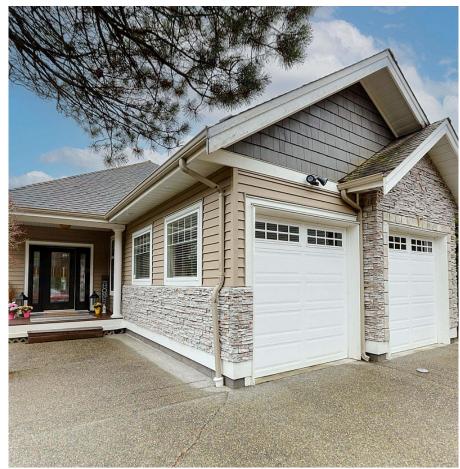

## 13345 239b Street, Maple Ridge

\$1,685,000

Rock Ridge. Custom built rancher with a full basement. There's 3 bedrooms and den on main floor, a custom designed maple & granite kitchen, a 3 way gas fireplace, central air conditioning, a large deck off the living room with views of the valley and beautiful sunsets. A mixture of slate & hardwood flooring. The Basement features a 2 bedroom in-law suite with a large patio off the living room with lots of storage. The lot is over 13000 sq ft with ponds and waterfalls, backing on to green space and surrounded by nature trails.

## FEATURES

Year Built: 2006 Views: SOUTH WEST TO VALLEY Listed By: RE/MAX LIFESTYLES REALTY