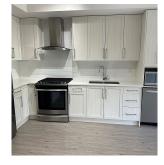

## 4380 Lakeshore Road Unit# Ph16, Kelowna

\$475,000

Welcome home to your Penthouse in Kelowna's prestigious lower mission. This bright top floor unit is flooded with morning/early afternoon light and the ample balcony sheltered from the scorching late afternoon sun. All you need in this like new unit, plus a huge storage closet off hallway right in front of your unit door for bike, golf or hobby storage. Currently has great tenants with lease to January 2025 (neg.) Complex offers open courtyard of meandering pathways, pergolas and water features, dog releif area, gyn, hot tub, pool, club room. Priced well for Top Floor - 24 hours notice for showings please. One small dog or cat not to exceed 12kg or 13"". (id:56120)