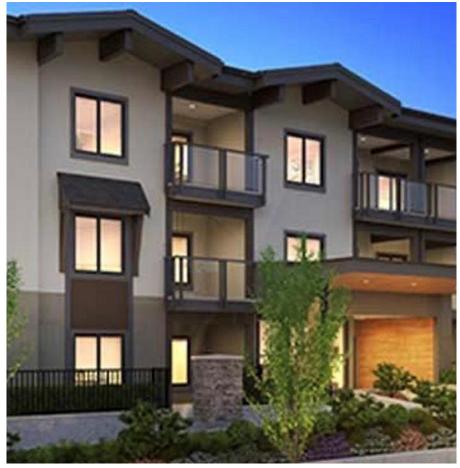

## 4380 Lakeshore Road Unit# Ph16, Kelowna

\$475,000

Welcome home to your Penthouse in Kelowna's prestigious lower mission. This bright top floor unit is flooded with morning/early afternoon light and the ample balcony sheltered from the scorching late afternoon sun. All you need in this like new unit, plus a huge storage closet off hallway right in front of your unit door for bike, golf or hobby storage. Currently has great tenants with lease to January 2025 (neg.) Complex offers open courtyard of meandering pathways, pergolas and water features, dog releif area, gyn, hot tub, pool, club room. Priced well for Top Floor - 24 hours notice for showings please. One small dog or cat not to exceed 12kg or 13"". (id:56120)