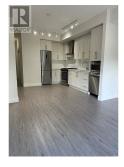

## 4380 Lakeshore Road Unit# Ph16, Kelowna

\$475,000

Welcome home to your Penthouse in Kelowna's prestigious lower mission. This bright top floor unit is flooded with morning/early afternoon light and the ample balcony sheltered from the scorching late afternoon sun. All you need in this like new unit, plus a huge storage closet off hallway right in front of your unit door for bike, golf or hobby storage. Currently has great tenants with lease to January 2025 (neg.) Complex offers open courtyard of meandering pathways, pergolas and water features, dog releif area, gyn, hot tub, pool, club room. Priced well for Top Floor - 24 hours notice for showings please. One small dog or cat not to exceed 12kg or 13"". (id:56120)