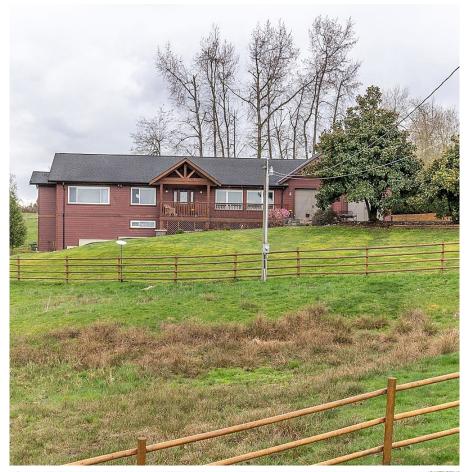

## 29320 Mctavish Road, Abbotsford

\$2,799,000

PRIME BRADNER location on McTavish with surrounding mtn views & 10 acres of beautiful rolling terrain. This 3,769 sq. ft. 5 bed, 3 bth rancher w/side walk out bsmt was professionally renovated by Lynwood Homes in 2010. Excellent floor plan that features a nice kitchen w/western views of property. The L/R is great for family & boasts mtn scenery to the east. D/R walks out to back deck/patio area. 4 beds on main flr incl primary w/ensuite and WIC. Large mud/lndry room for everyone. 5th bed in the bsmt & lots of room for games, media & gym. 2 sep ent creates potential suite options with this amount of space. A must see! Unreal building site for a future new home located near centre of the property. Bradner is home to flower festivals, parades, car shows, & more. YOU WILL LOVE IT HERE!

## **FEATURES**

Year Built: 1972

Views: Mountains & Acreage

Listed By: Homelife Advantage Realty Ltd.