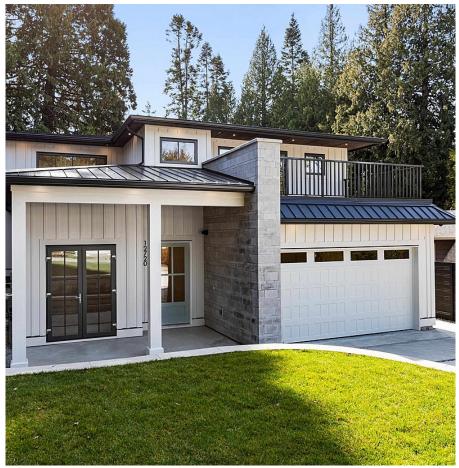

## 12720 14b Avenue, Surrey

\$2,479,900

Welcome to the The Holland built by Hemingford Homes in Ocean Park & 5 minute drive to beautiful Crescent Beach. Upon entering you are greeted by a grand entrance with soaring ceilings & beautiful chandelier, which flows into your stunning open concept living with chef's dream kitchen featuring Miele & Fisher Paykel appliances. Sunlight warms the main living space through the custom south facing European patio doors & windows. Primary bdrm features large walk-in closet with custom shelving, spa inspired ensuite with heated European tile floors, steam shower & standalone tub. Beautiful engineered hardwood flooring throughout & premium lighting package. Private backyard oasis. Thoughtfully designed with you in mind, this home features the little extras that you will have to see to believe.