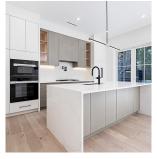

## 12720 14b Avenue, Surrey

\$2,479,900

Welcome to the The Holland built by Hemingford Homes in Ocean Park & 5 minute drive to beautiful Crescent Beach. Upon entering you are greeted by a grand entrance with soaring ceilings & beautiful chandelier, which flows into your stunning open concept living with chef's dream kitchen featuring Miele & Fisher Paykel appliances. Sunlight warms the main living space through the custom south facing European patio doors & windows. Primary bdrm features large walk-in closet with custom shelving, spa inspired ensuite with heated European tile floors, steam shower & standalone tub. Beautiful engineered hardwood flooring throughout & premium lighting package. Private backyard oasis. Thoughtfully designed with you in mind, this home features the little extras that you will have to see to believe.