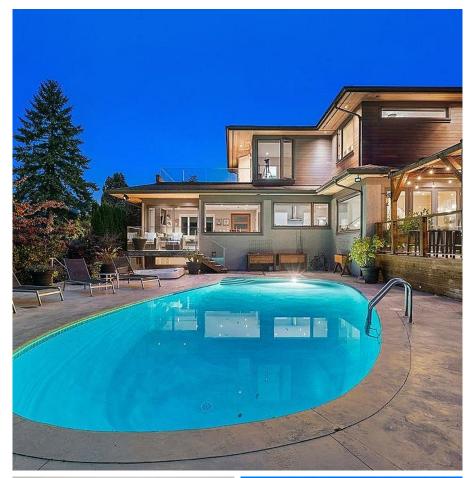

## 990 Jefferson Avenue, West Vancouver

\$5,375,000

We are proud to present a West Coast Contemporary dream home on sought after Sentinel Hill. Meticulously rebuilt to the highest standards on a completely private, south facing corner lot with ocean, mountain, sunset views. Superb floor plan with a gourmet kitchen boasting wolf/sub zero appliances & hardwood floors overlooking the sun drenched pool. The outdoor space has new trex decking, hot tub, heated BBQ area, & a gorgeous pool deck for year round resort living. The gardens are stunning: mature maple trees, plants, & hedges create great privacy & lovely outdoor living space. Spacious 5 bed 4 bath with a perfec master suite. Meticulous quality & design in a very convenient location, walking distance to Ambleside Beach, Park Royal, WVSS, Ridgeview, & Hollyburn CC. Perfection!