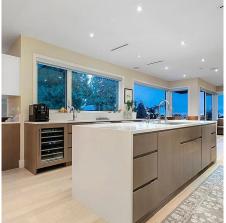

## 990 Jefferson Avenue, West Vancouver

\$5,375,000

We are proud to present a West Coast Contemporary dream home on sought after Sentinel Hill. Meticulously rebuilt to the highest standards on a completely private, south facing corner lot with ocean, mountain, sunset views. Superb floor plan with a gourmet kitchen boasting wolf/sub zero appliances & hardwood floors overlooking the sun drenched pool. The outdoor space has new trex decking, hot tub, heated BBQ area, & a gorgeous pool deck for year round resort living. The gardens are stunning: mature maple trees, plants, & hedges create great privacy & lovely outdoor living space. Spacious 5 bed 4 bath with a perfec master suite. Meticulous quality & design in a very convenient location, walking distance to Ambleside Beach, Park Royal, WVSS, Ridgeview, & Hollyburn CC. Perfection!