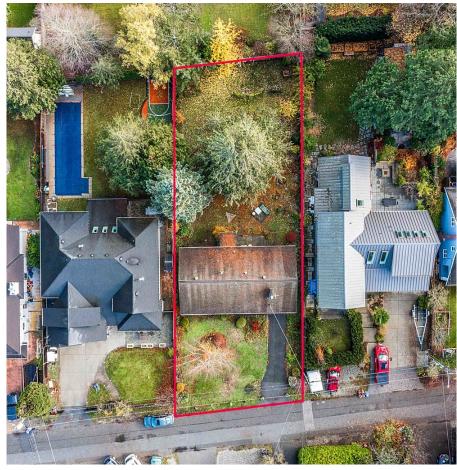

## 24 66a Street, Delta

\$1,747,000

Prime Boundary Bay Lot, with over 10,000 SQ (66 Ft Frontage) to Invest, Build or simply Reside in the Little Rancher Home built in 1971. This property has never been to market and has passed along to different generations to enjoy. It is in one of the Best Locations in the Bay, on a Quiet Dead-End Street, amongst other similar homes and new builds. The Beach is just a 3 minute walk away. Very liveable cozy home with Replaced Furnace, Windows, Newer Carpet and Functional Kitchen. As well as a Single Car Garage with Workshop Space. The Outdoor Space and Gardens in the Summer are Amazing. Anyone who knows Boundary Bay, will appreciate this property's value.

## **KEY INFORMATION**

MLS® R2864546 Residential Detached Boundary Beach

3 Bedrooms

1 Bathroom

1,114 SF

10,032 SF Lot