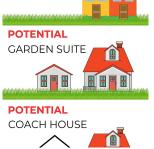

## 24 66a Street, Delta

\$1,747,000

Prime Boundary Bay Lot, with over 10,000 SQ (66 Ft Frontage) to Invest, Build or simply Reside in the Little Rancher Home built in 1971. This property has never been to market and has passed along to different generations to enjoy. It is in one of the Best Locations in the Bay, on a Quiet Dead-End Street, amongst other similar homes and new builds. The Beach is just a 3 minute walk away. Very liveable cozy home with Replaced Furnace, Windows, Newer Carpet and Functional Kitchen. As well as a Single Car Garage with Workshop Space. The Outdoor Space and Gardens in the Summer are Amazing. Anyone who knows Boundary Bay, will appreciate this property's value.