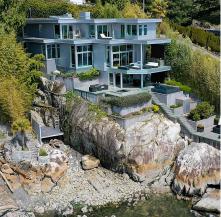

## 3906 Marine Drive, West Vancouver

\$19,990,000

An Ultra Luxury, Private, Gated 149' OCEANFRONT estate in West Vancouvers WEST BAY. Perched on a Spectacular south facing ocean side bluff. Designed by famed Architect Craig Chevalier, and constructed by Goldwood Homes, this stunning home has top of the line appliances and sensational European Poggenpohl custom designed kitchens. 4 bedrooms, 6 bathrooms, generous open-plan kitchen, living and dining areas, rec room. Outdoor dining, lounge & BBQ space to entertain or family to spread out in style. Features include floor to ceiling windows and doors, power blinds, air conditioning, control4 automation & new temp controlled wine cellar. Infinity pool & hot tub and huge covered & heated patios - The Ultimate in Refined Living. Hoist for jet-ski at waters edge.