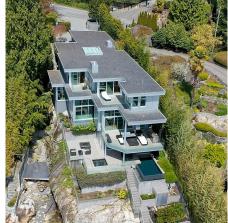

## 3906 Marine Drive, West Vancouver

\$19,990,000

An Ultra Luxury, Private, Gated 149' OCEANFRONT estate in West Vancouvers WEST BAY. Perched on a Spectacular south facing ocean side bluff. Designed by famed Architect Craig Chevalier, and constructed by Goldwood Homes, this stunning home has top of the line appliances and sensational European Poggenpohl custom designed kitchens. 4 bedrooms, 6 bathrooms, generous open-plan kitchen, living and dining areas, rec room. Outdoor dining, lounge & BBQ space to entertain or family to spread out in style. Features include floor to ceiling windows and doors, power blinds, air conditioning, control4 automation & new temp controlled wine cellar. Infinity pool & hot tub and huge covered & heated patios - The Ultimate in Refined Living. Hoist for jet-ski at waters edge.