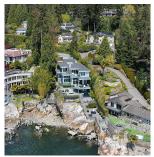

## 3906 Marine Drive, West Vancouver

\$19,990,000

An Ultra Luxury, Private, Gated 149' OCEANFRONT estate in West Vancouvers WEST BAY. Perched on a Spectacular south facing ocean side bluff. Designed by famed Architect Craig Chevalier, and constructed by Goldwood Homes, this stunning home has top of the line appliances and sensational European Poggenpohl custom designed kitchens. 4 bedrooms, 6 bathrooms, generous open-plan kitchen, living and dining areas, rec room. Outdoor dining, lounge & BBQ space to entertain or family to spread out in style. Features include floor to ceiling windows and doors, power blinds, air conditioning, control4 automation & new temp controlled wine cellar. Infinity pool & hot tub and huge covered & heated patios - The Ultimate in Refined Living. Hoist for jet-ski at waters edge.