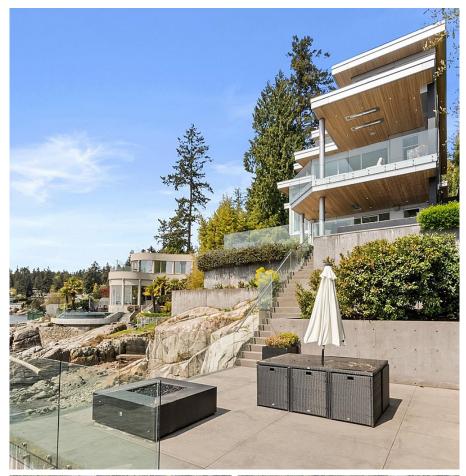

## 3906 Marine Drive, West Vancouver

\$19,990,000

An Ultra Luxury, Private, Gated 149' OCEANFRONT estate in West Vancouvers WEST BAY. Perched on a Spectacular south facing ocean side bluff. Designed by famed Architect Craig Chevalier, and constructed by Goldwood Homes, this stunning home has top of the line appliances and sensational European Poggenpohl custom designed kitchens. 4 bedrooms, 6 bathrooms, generous open-plan kitchen, living and dining areas, rec room. Outdoor dining, lounge & BBQ space to entertain or family to spread out in style. Features include floor to ceiling windows and doors, power blinds, air conditioning, control4 automation & new temp controlled wine cellar. Infinity pool & hot tub and huge covered & heated patios - The Ultimate in Refined Living. Hoist for jet-ski at waters edge.