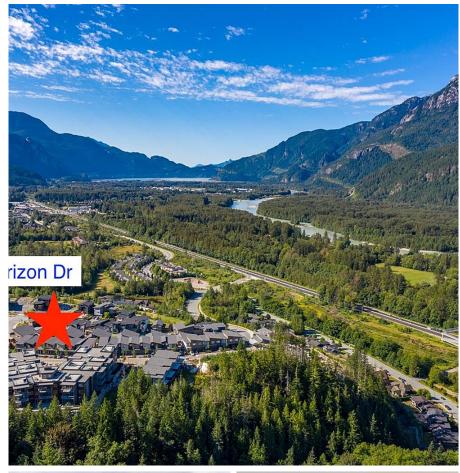

## 41302 Horizon Drive, Squamish

\$1,435,000

AMAZING PANORAMIC VIEWS: Habrich, the Chief + Tantalus Range from this beautiful, bright, modern 2305 sqft SKYRIDGE half duplex! Enjoy prime location w/ views from main + upper, abundant natural light, Built Green + prime location steps to forest trails! Great open plan living, H/W floors, SS appliances, quartz counters, gas range + fi/p, doors to expansive south deck plus PRIVATE fenced north patio off family room. Spacious 3 bedrooms, 2.5 baths (roughed in 4th on lower level), landing w/ desk space, rec room. Master + decadent ensuite both w/ vaulted ceilings, WI closet. Feels like a house: on demand hot water, gas furnace/heat pump, wool carpets, EV capability in double garage + double driveway) Steps to Montessori, mins to hwy/amenities!

## FEATURES

Year Built: 2018 Views: Chief, Haybruch, Tantalus! Listed By: Sutton Group-West Coast Realty