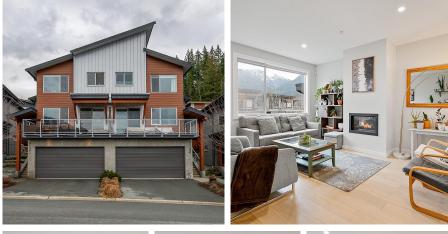

## 41302 Horizon Drive, Squamish

\$1,435,000

AMAZING PANORAMIC VIEWS: Habrich, the Chief + Tantalus Range from this beautiful, bright, modern 2305 sqft SKYRIDGE half duplex! Enjoy prime location w/ views from main + upper, abundant natural light, Built Green + prime location steps to forest trails! Great open plan living, H/W floors, SS appliances, quartz counters, gas range + fi/p, doors to expansive south deck plus PRIVATE fenced north patio off family room. Spacious 3 bedrooms, 2.5 baths (roughed in 4th on lower level), landing w/ desk space, rec room. Master + decadent ensuite both w/ vaulted ceilings, WI closet. Feels like a house: on demand hot water, gas furnace/heat pump, wool carpets, EV capability in double garage + double driveway) Steps to Montessori, mins to hwy/amenities!