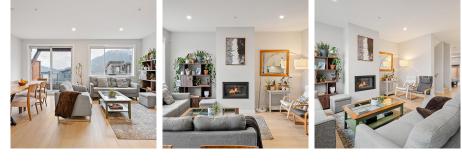

## 41302 Horizon Drive, Squamish

\$1,435,000

AMAZING PANORAMIC VIEWS: Habrich, the Chief + Tantalus Range from this beautiful, bright, modern 2305 sqft SKYRIDGE half duplex! Enjoy prime location w/ views from main + upper, abundant natural light, Built Green + prime location steps to forest trails! Great open plan living, H/W floors, SS appliances, quartz counters, gas range + fi/p, doors to expansive south deck plus PRIVATE fenced north patio off family room. Spacious 3 bedrooms, 2.5 baths (roughed in 4th on lower level), landing w/ desk space, rec room. Master + decadent ensuite both w/ vaulted ceilings, WI closet. Feels like a house: on demand hot water, gas furnace/heat pump, wool carpets, EV capability in double garage + double driveway) Steps to Montessori, mins to hwy/amenities!