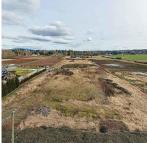

## **8476 184 Street, Surrey**

\$2,988,000

5 ACRES - PRELOADED AND READY TO BUILD in Port Kells. Ready to build a 5,400 SQ/FT Home on a 20,000 SQ/FT Pre-load pad and ready to build a Building on a 7,308 SQ/FT Pre-load pad. Great location to build your dream home and/or start a hobby farm. Fertile soil suitable for various crops, fruits & vegetables. Easy Access to Highway #15 (176 Street), Fraser Highway, Highway #1 (Trans-Canada), and Golden Ears Way. Close to all amenities.