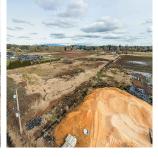

## **8476 184 Street, Surrey**

\$2,988,000

5 ACRES - PRELOADED AND READY TO BUILD in Port Kells. Ready to build a 5,400 SQ/FT Home on a 20,000 SQ/FT Pre-load pad and ready to build a Building on a 7,308 SQ/FT Pre-load pad. Great location to build your dream home and/or start a hobby farm. Fertile soil suitable for various crops, fruits & vegetables. Easy Access to Highway #15 (176 Street), Fraser Highway, Highway #1 (Trans-Canada), and Golden Ears Way. Close to all amenities.