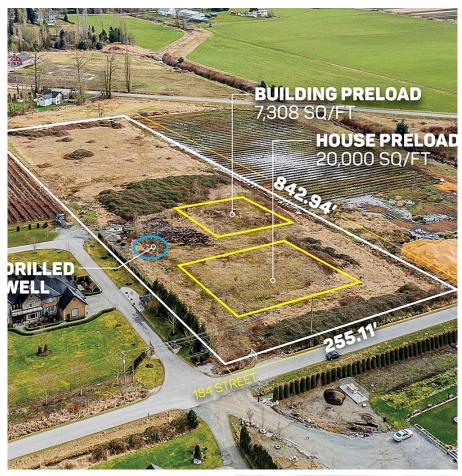

## **8476 184 Street, Surrey**

\$2,988,000

5 ACRES - PRELOADED AND READY TO BUILD in Port Kells. Ready to build a 5,400 SQ/FT Home on a 20,000 SQ/FT Pre-load pad and ready to build a Building on a 7,308 SQ/FT Pre-load pad. Great location to build your dream home and/or start a hobby farm. Fertile soil suitable for various crops, fruits & vegetables. Easy Access to Highway #15 (176 Street), Fraser Highway, Highway #1 (Trans-Canada), and Golden Ears Way. Close to all amenities.