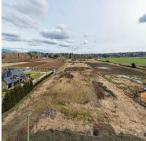

## 8476 184 Street, Langley

\$2,988,000

5 ACRES - PRELOADED AND READY TO BUILD in Port Kells. Ready to build a 5,400 SQ/FT Home on a 20,000 SQ/FT Pre-load pad and ready to build a Building on a 7,308 SQ/FT Pre-load pad. Great location to build your dream home and/or start a hobby farm. Fertile soil suitable for various crops, fruits & vegetables. Easy Access to Highway #15 (176 Street), Fraser Highway, Highway #1 (Trans-Canada), and Golden Ears Way. Close to all amenities.