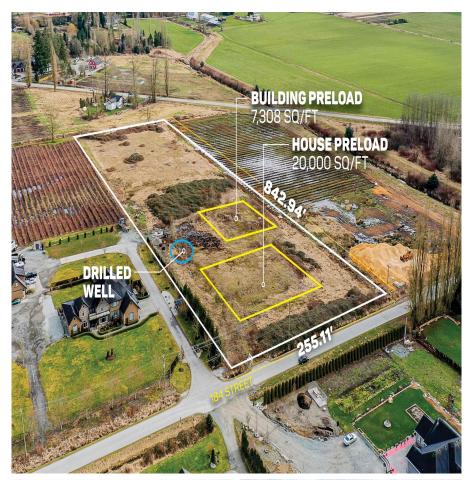

## 8476 184 Street, Langley

\$2,988,000

5 ACRES - PRELOADED AND READY TO BUILD in Port Kells. Ready to build a 5,400 SQ/FT Home on a 20,000 SQ/FT Pre-load pad and ready to build a Building on a 7,308 SQ/FT Pre-load pad. Great location to build your dream home and/or start a hobby farm. Fertile soil suitable for various crops, fruits & vegetables. Easy Access to Highway #15 (176 Street), Fraser Highway, Highway #1 (Trans-Canada), and Golden Ears Way. Close to all amenities.