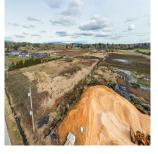

## 8476 184 Street, Langley

\$2,988,000

5 ACRES - PRELOADED AND READY TO BUILD in Port Kells. Ready to build a 5,400 SQ/FT Home on a 20,000 SQ/FT Pre-load pad and ready to build a Building on a 7,308 SQ/FT Pre-load pad. Great location to build your dream home and/or start a hobby farm. Fertile soil suitable for various crops, fruits & vegetables. Easy Access to Highway #15 (176 Street), Fraser Highway, Highway #1 (Trans-Canada), and Golden Ears Way. Close to all amenities.