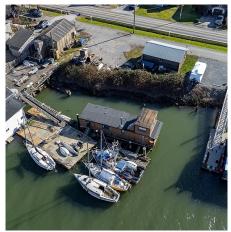

## 4515 W River Road, Delta

\$1,799,000

Remarkable Idyllic Property for the marine family! Rarely available is this double water-lot with shore properties at 4515. Also available is lot next door at 4505 W. River Road. This is not just for the present but a property for the future. The lot is over 6000 square foot lot at 4515 W River Road. Whether you are seeking a peaceful retreat or boat moorage for multiple boats or a large yacht, this canvas can be your architectural masterpiece. Water lot at 4515 is over 120 feet wide with existing piles, ramp, docks, deck and room for two floating homes. Currently one home onsite that is owned by a tenant. No dredging required. New metal piles recently added. Workshop on shore is fibre glass. Sewer, power and water onsite at docks. Currently zoned Light Industrial.