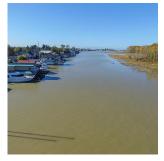

## 4515 W River Road, Delta

\$1,799,000

Remarkable Idyllic Property for the marine family! Rarely available is this double water-lot with shore properties at 4515. Also available is lot next door at 4505 W. River Road. This is not just for the present but a property for the future. The lot is over 6000 square foot lot at 4515 W River Road. Whether you are seeking a peaceful retreat or boat moorage for multiple boats or a large yacht, this canvas can be your architectural masterpiece. Water lot at 4515 is over 120 feet wide with existing piles, ramp, docks, deck and room for two floating homes. Currently one home onsite that is owned by a tenant. No dredging required. New metal piles recently added. Workshop on shore is fibre glass. Sewer, power and water onsite at docks. Currently zoned Light Industrial.