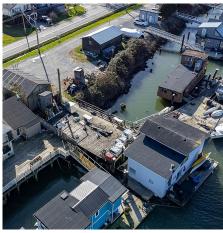

## 4515 W River Road, Delta

\$1,799,000

Remarkable Idyllic Property for the marine family! Rarely available is this double water-lot with shore properties at 4515. Also available is lot next door at 4505 W. River Road. This is not just for the present but a property for the future. The lot is over 6000 square foot lot at 4515 W River Road. Whether you are seeking a peaceful retreat or boat moorage for multiple boats or a large yacht, this canvas can be your architectural masterpiece. Water lot at 4515 is over 120 feet wide with existing piles, ramp, docks, deck and room for two floating homes. Currently one home onsite that is owned by a tenant. No dredging required. New metal piles recently added. Workshop on shore is fibre glass. Sewer, power and water onsite at docks. Currently zoned Light Industrial.