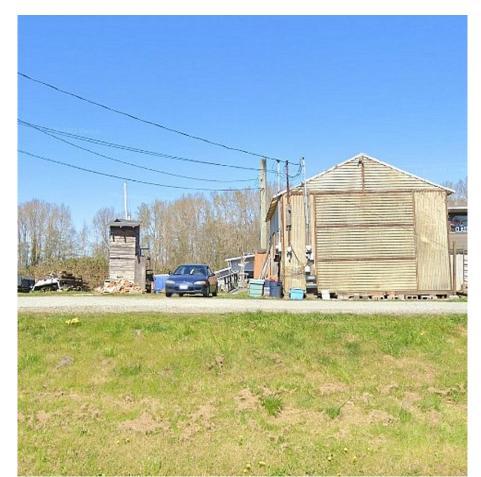

## 4515 W River Road, Delta

\$1,799,000

Remarkable Idyllic Property for the marine family! Rarely available is this double water-lot with shore properties at 4515. Also available is lot next door at 4505 W. River Road. This is not just for the present but a property for the future. The lot is over 6000 square foot lot at 4515 W River Road. Whether you are seeking a peaceful retreat or boat moorage for multiple boats or a large yacht, this canvas can be your architectural masterpiece. Water lot at 4515 is over 120 feet wide with existing piles, ramp, docks, deck and room for two floating homes. Currently one home onsite that is owned by a tenant. No dredging required. New metal piles recently added. Workshop on shore is fibre glass. Sewer, power and water onsite at docks. Currently zoned Light Industrial.