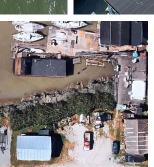

## 4505 W River Road, Delta

\$1,399,000

Over 6100 square feet of waterfront property offering great views of both the city skyline and the tranquil river. Currently has a large 30 x 20 storage shed that occupies the lot. This blank canvas holds incredible promise for those seeking to build a dream home on this picturesque location. Urban and natural beauty merge seamlessly and access to town is just a short walk down the dyke. Sunsets and wildlife are close at hand. Bring your ideas and build yourself an amazing respite from the city traffic and crazy life in the city. Property at 4515 also available with double waterfront lot, docks, ramp and room for 2 float homes and boats, should you want something that give you a water lot as well.