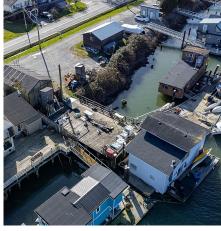

## 4505 W River Road, Delta

\$1,399,000

Over 6100 square feet of waterfront property offering great views of both the city skyline and the tranquil river. Currently has a large 30 x 20 storage shed that occupies the lot. This blank canvas holds incredible promise for those seeking to build a dream home on this picturesque location. Urban and natural beauty merge seamlessly and access to town is just a short walk down the dyke. Sunsets and wildlife are close at hand. Bring your ideas and build yourself an amazing respite from the city traffic and crazy life in the city. Property at 4515 also available with double waterfront lot, docks, ramp and room for 2 float homes and boats, should you want something that give you a water lot as well.