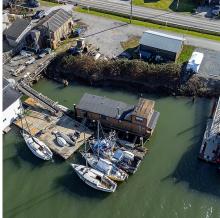

## 4505 W River Road, Delta

\$1,399,000

Over 6100 square feet of waterfront property offering great views of both the city skyline and the tranquil river. Currently has a large 30 x 20 storage shed that occupies the lot. This blank canvas holds incredible promise for those seeking to build a dream home on this picturesque location. Urban and natural beauty merge seamlessly and access to town is just a short walk down the dyke. Sunsets and wildlife are close at hand. Bring your ideas and build yourself an amazing respite from the city traffic and crazy life in the city. Property at 4515 also available with double waterfront lot, docks, ramp and room for 2 float homes and boats, should you want something that give you a water lot as well.