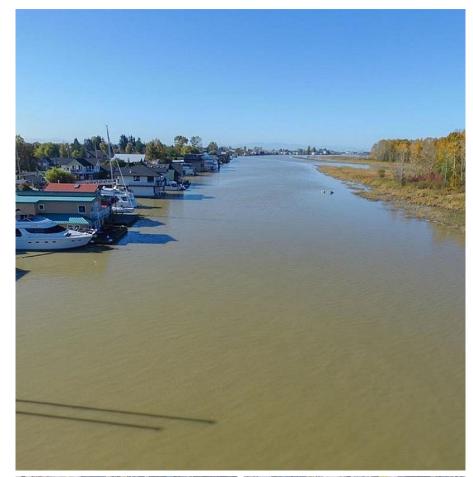

## 4505 W River Road, Delta

\$1,399,000

Over 6100 square feet of waterfront property offering great views of both the city skyline and the tranquil river. Currently has a large 30 x 20 storage shed that occupies the lot. This blank canvas holds incredible promise for those seeking to build a dream home on this picturesque location. Urban and natural beauty merge seamlessly and access to town is just a short walk down the dyke. Sunsets and wildlife are close at hand. Bring your ideas and build yourself an amazing respite from the city traffic and crazy life in the city. Property at 4515 also available with double waterfront lot, docks, ramp and room for 2 float homes and boats, should you want something that give you a water lot as well.