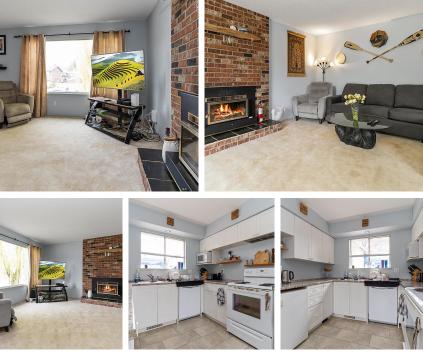

## 34580 Merlin Drive, Abbotsford

\$1,189,900

Exciting opportunity awaits first-time homebuyers and investors alike! This 6-bedroom, 3-bathroom residence is strategically situated in a prime location, offering proximity to all levels of schools. Boasting a convenient 2-bedroom legal suite, ideal for guests or generating additional income, with the potential for a second 1-bedroom suite. Check with City of Abbotsford for possibility of subdiving. This property also features ample RV parking, a private fenced yard perfect for families with children, and is conveniently close to shopping, recreation centres, and offers easy highway access. Don't miss out on this fantastic chance! Call now for further details.

## **KEY INFORMATION**

MLS® R2863920 Residential Detached Abbotsford East 6 Bedrooms 3 Bathrooms 2,808 SF 7,626 SF Lot