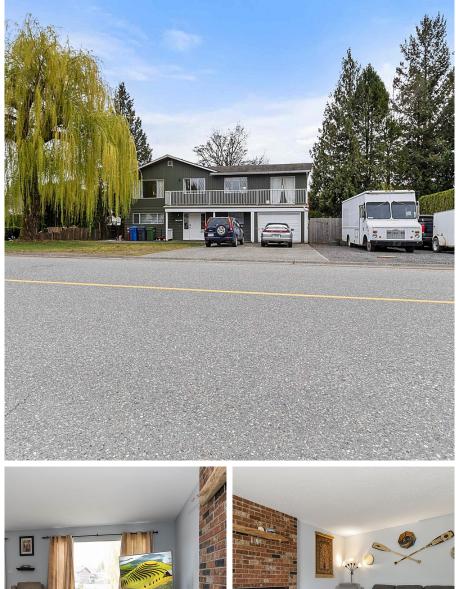

## 34580 Merlin Drive, Abbotsford

\$1,189,900

Exciting opportunity awaits first-time homebuyers and investors alike! This 6-bedroom, 3-bathroom residence is strategically situated in a prime location, offering proximity to all levels of schools. Boasting a convenient 2-bedroom legal suite, ideal for guests or generating additional income, with the potential for a second 1-bedroom suite. Check with City of Abbotsford for possibility of subdiving. This property also features ample RV parking, a private fenced yard perfect for families with children, and is conveniently close to shopping, recreation centres, and offers easy highway access. Don't miss out on this fantastic chance! Call now for further details.

## **KEY INFORMATION**

MLS® R2863920 Residential Detached Abbotsford East 6 Bedrooms 3 Bathrooms 2,808 SF 7,626 SF Lot

## FEATURES

Year Built: 1975 Listed By: RE/MAX Truepeak Realty