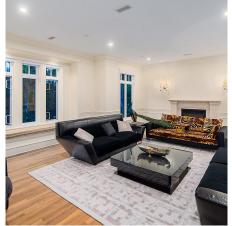

## 1461 Connaught Drive, Vancouver

\$14,880,000

Shaughnessy Mansion: 9000 SF elegantly crafted, luxuriously appointed, beautiful living on 100 x 145 flat lot. Grand entry w/Italian Versace tiles. marbleized glazed walls with wainscoting, high quality crystal chandeliers. Every room is generously sized. Cross hall living & dining rooms, gourmet kitchen & wok kitchen featuring top of the line appliances, office + an ensuited bedroom on main, 4 bedrooms up all with individual ensuites. Basement with indoor pool & hot tub, sauna/steam room, re room, home theatre, exercise room, big wine cellar, nanny quarters. Combined wow effect of which is like a shiny pretty elegant 40 carat gemstone.