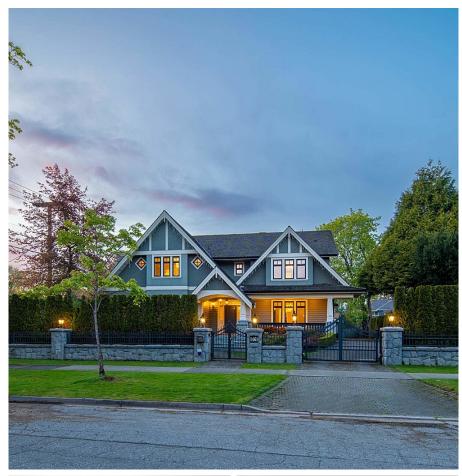

## 1461 Connaught Drive, Vancouver

\$14,880,000

Shaughnessy Mansion: 9000 SF elegantly crafted, luxuriously appointed, beautiful living on 100 x 145 flat lot. Grand entry w/Italian Versace tiles. marbleized glazed walls with wainscoting, high quality crystal chandeliers. Every room is generously sized. Cross hall living & dining rooms, gourmet kitchen & wok kitchen featuring top of the line appliances, office + an ensuited bedroom on main, 4 bedrooms up all with individual ensuites. Basement with indoor pool & hot tub, sauna/steam room, re room, home theatre, exercise room, big wine cellar, nanny quarters. Combined wow effect of which is like a shiny pretty elegant 40 carat gemstone.