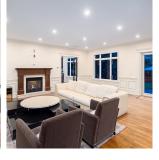

## 1461 Connaught Drive, Vancouver

\$14,880,000

Shaughnessy Mansion: 9000 SF elegantly crafted, luxuriously appointed, beautiful living on 100 x 145 flat lot. Grand entry w/Italian Versace tiles. marbleized glazed walls with wainscoting, high quality crystal chandeliers. Every room is generously sized. Cross hall living & dining rooms, gourmet kitchen & wok kitchen featuring top of the line appliances, office + an ensuited bedroom on main, 4 bedrooms up all with individual ensuites. Basement with indoor pool & hot tub, sauna/steam room, re room, home theatre, exercise room, big wine cellar, nanny quarters. Combined wow effect of which is like a shiny pretty elegant 40 carat gemstone.